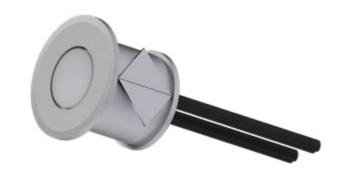

## MICRO-TOUCH DIMMER

| Part#   | UT-SEN-TDM-SL |
|---------|---------------|
| Project |               |
| Туре    |               |

Our SWITCH Series micro-touch dimmers are a perfect solution for custom functionality for our 12V and 24V LED lighting products. They are easy to hide and make an excellent upgrade to cabinetry, shelving, stairs, under-cabinets and more. The TDM adds a discrete controller to give dimming

All dimensions are approximate, please acquire product sample(s) for precise milling.

and switchability to lighting with the touch of a finger.