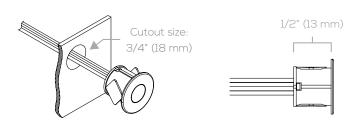

| Functions                  | Touch and hold to dim   Tap to turn ON/OFF |
|----------------------------|--------------------------------------------|
| Power Supply Compatibility | ELE   ELA   ELH Series                     |
| Cutout Size                | 3/4"                                       |
| Mounting Depth             | 1/2"                                       |
| Warranty                   | 3 years*                                   |