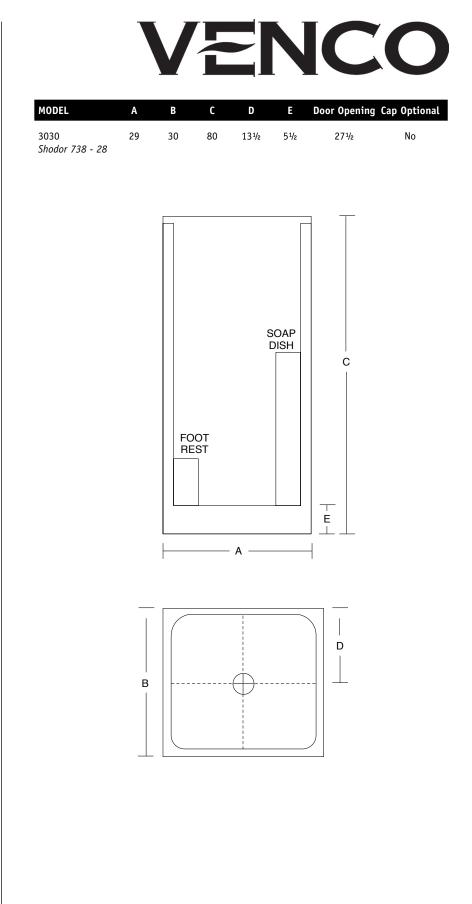

All product measurements are to the outside of nailing flange. Measurements plus (+) or minus  $(-) \frac{1}{4''}$ .

All Venco Products are Canadian Standards Association certified

7584 Vantage Place, Delta, BC V4G 1A5 Phone (604) 940-4960 • Fax (604) 940-9733 email: venco@telus.net www.venco.ca