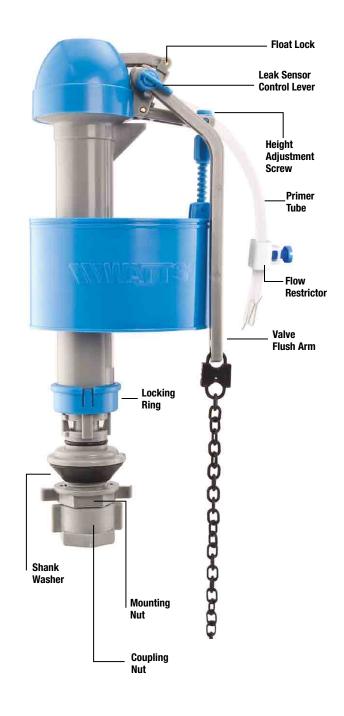

# Toilet Fill Valve and Thermal Expansion Relief Valve

Size: 8 3/4" to 12 3/4" (222 to 324mm)

The Governor<sup>TM</sup>80M2 is a feature rich universal toilet tank fill valve designed to protect plumbing systems and to conserve water. As a fill valve, it is able to detect a leaking toilet flapper and to prevent the tank from continuously refilling until a repair is made. The override feature enables the toilet to continue to be used until the flapper can be replaced.

The Governor™80M2 is also a thermal expansion pressure relief valve limiting supply line pressure and protecting plumbing from the damaging effects of pressure surges due to thermal expansion. The Governor™80M2's water conservation feature helps to eliminate the "overfill" condition present with traditional toilet fill valves. The adjustable flow control on the primer tube allows the tank to fill to the appropriate level without overfilling. The Governor™80M2 also acts as an anti-siphon backflow preventer keeping tank water from backing up into the potable water supply.

#### **Features**

- · Leak sensor alerts you to a leaking flapper
- Surge relief limits the supply line pressure to 80psi (552 kPa)
- Simple installation No tools required
- Adjustable water flow control conserves water
- Manual float lock allows toilet to be used until repair can be made
- Adjustable primer flow control
- Prevents backflow of toilet tank water into potable water supply
- Adjustable to fit most standard toilet tanks