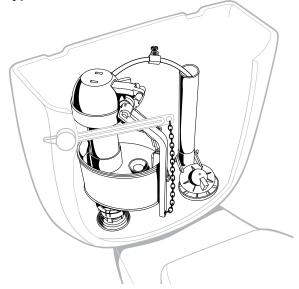

#### **Features**

- · Leak sensor alerts you to a leaking flapper
- Surge relief limits the supply line pressure to 80psi (552 kPa)
- Simple installation No tools required
- Adjustable water flow control conserves water
- Manual float lock allows toilet to be used until repair can be made
- Adjustable primer flow control
- Prevents backflow of toilet tank water into potable water supply
- Adjustable to fit most standard toilet tanks



## Pressure - Temperature

Maximum Working Pressure: 80psi (552 kPa)
Temperature Range: 33°F – 110°F (0.5°C – 43.3°C)

### **Materials**

**Body:** ABS and Acetal Plastic

Gasket: Black rubber

#### **Standards**





#### **Dimensions**

| MODEL       | SIZE        |
|-------------|-------------|
| Gov80M2-ADJ | 8¾" to 12¾" |

# **Typical Installation**