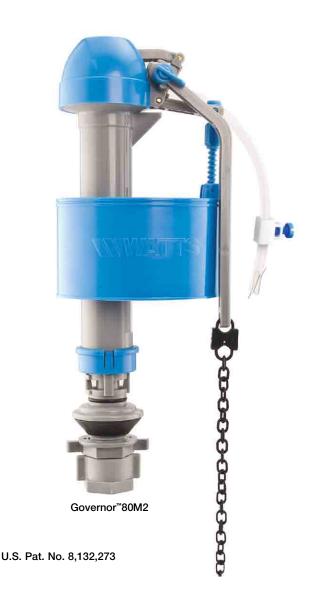

# **Model Governor™80M2**

# Toilet Fill Valve and Thermal Expansion Relief Valve

Size: 8 3/4" to 12 3/4" (222 to 324mm)

The Governor<sup>TM</sup>80M2 is a feature rich universal toilet tank fill valve designed to protect plumbing systems and to conserve water. As a fill valve, it is able to detect a leaking toilet flapper and to prevent the tank from continuously refilling until a repair is made. The override feature enables the toilet to continue to be used until the flapper can be replaced.

The Governor™80M2 is also a thermal expansion pressure relief valve limiting supply line pressure and protecting plumbing from the damaging effects of pressure surges due to thermal expansion. The Governor™80M2's water conservation feature helps to eliminate the "overfill" condition present with traditional toilet fill valves. The adjustable flow control on the primer tube allows the tank to fill to the appropriate level without overfilling. The Governor™80M2 also acts as an anti-siphon backflow preventer keeping tank water from backing up into the potable water supply.

#### **Features**

- · Leak sensor alerts you to a leaking flapper
- Surge relief limits the supply line pressure to 80psi (552 kPa)
- Simple installation No tools required
- Adjustable water flow control conserves water
- Manual float lock allows toilet to be used until repair can be made
- Adjustable primer flow control
- Prevents backflow of toilet tank water into potable water supply
- Adjustable to fit most standard toilet tanks