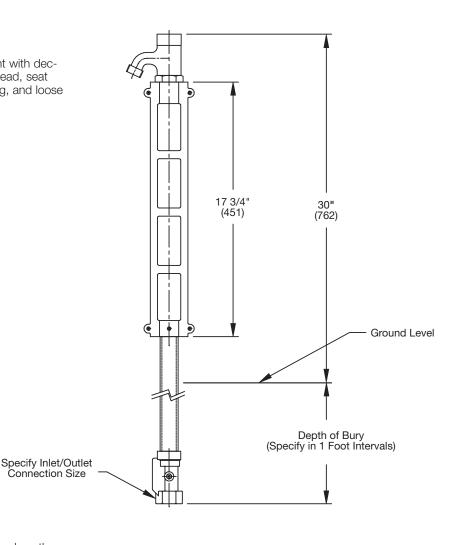

### Non-Freeze Post Hydrant

### Specification:

Watts HY-600 non-freeze key operated post hydrant with decorative epoxy coated cast iron housing, all bronze head, seat casting and internal working parts, galvanized casing, and loose key.

| Suf | Depth of Bury fix Description |  |
|-----|-------------------------------|--|
| -2  | 2'(610) Depth                 |  |
| -3  | 3'(914) Depth                 |  |
| -4  | 4'(1219) Depth                |  |
| -5  | 5'(1524) Depth                |  |
| -6  | 6'(1829) Depth                |  |
| -8  | 8'(2438) Depth                |  |

| Suffix  | Inlet/Outlet Sizing Description |  |
|---------|---------------------------------|--|
| -3/4    | 3/4"(19) Connection Size        |  |
| -1"     | 1"(25) Connection Size          |  |
| -1-1/4" | 1-1/4"(32) Connection Size      |  |
| -1-1/2" | 1-1/2"(38) Connection Size      |  |
| -2"     | 2"(51) Connection Size          |  |