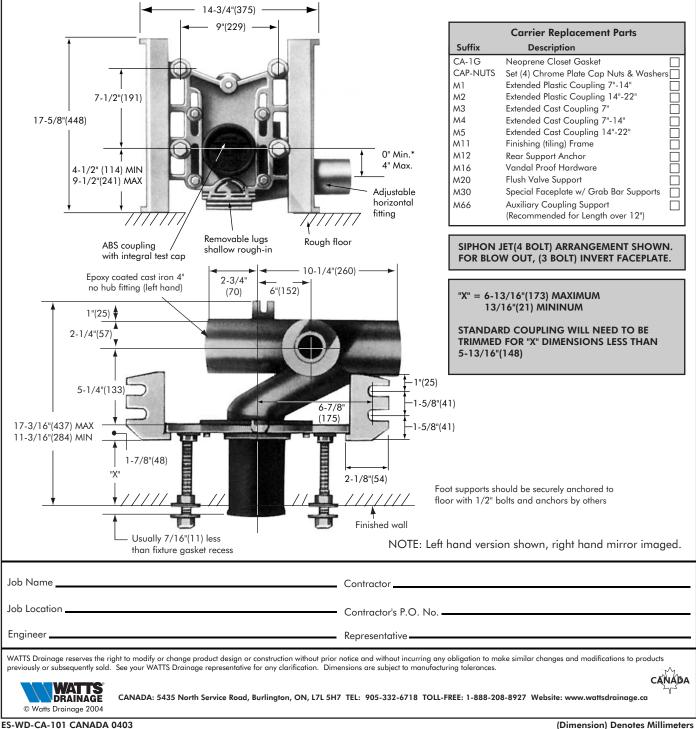

SPECIFICATION: Watts Drainage Products CA-101 single horziontal adjustable water closet carrier with epoxy coated cast iron fitting, 4"(102) no hub (MJ) waste and 2"(51) no hub (MJ) vent connections, epoxy coated cast iron faceplate and foot supports adjustable for standard or wheelchair height, adjustable ABS nipple with integral test cap and neoprene bowl gasket, plated hardware and chrome cap nuts.

FUNCTION: Where horizontal waste line is above floor and battery of single fixtures is to be installed. Standard carrier is suitable for most wheelchair applications.

\*For installation with concealed flush valves, check fixture and flush valve rough-in.