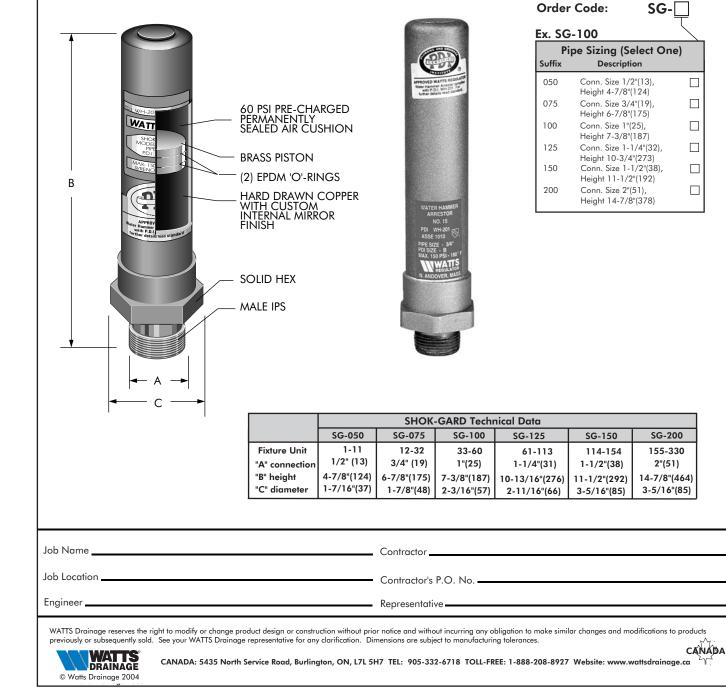

## **Copper Shock Arrestors**

**SPECIFICATION:** Watts Drainage Products SG SERIES pre-charged hard drawn copper shock absorber with brass piston, EPDM O-ring seals, and male IPS connection.

**OPERATING PRESSURE:** Designed to operate on all domestic and commerical lines upto 150 PSI working pressure. **TEMPERATURE RANGE:** 33 F to 180 F (0.5 C to 82 C)

**INSTALLATION:** May be installed in new or existing plumbing systems with a standard pipe tee. **CONSTRUCTION:** 

Tag:

**Bodies:** Hard drawn copper with custom internal mirror finish. **Seal Lubricant:** Dow-Corning Silicone compound #111 FDA approved for use in potable water system. Piston: Brass Seals: 'O' rings, (2) EPDM