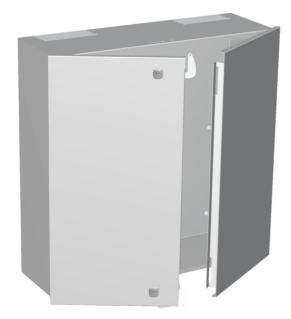

## **METERING CABINET**

The 1100 MC metering cabinets are designed to house metering transformers or junction boxes. They are made of high quality 16 GA or 14 GA steel. Doors are hinged with a quarter turn lock and feature a padlock provision. There is an opening on top of the cabinet for meter connection.

Metering cabinets come complete with removable inner panel mounted on studs. Fixation is done by holes in the back of the cabinet. Cabinets are finished with heat fused powder paint, electrostatically applied on a pretreated base. The box and panel are ANSI/ASA 61 smooth gray.