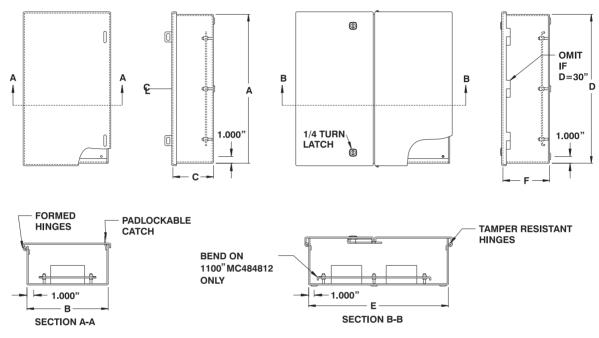

## **METERING CABINET**

The 1100 MC metering cabinets are designed to house metering transformers or junction boxes. They are made of high quality 16 GA or 14 GA steel. Doors are hinged with a quarter turn lock and feature a padlock provision. There is an opening on top of the cabinet for meter connection.

Metering cabinets come complete with removable inner panel mounted on studs. Fixation is done by holes in the back of the cabinet. Cabinets are finished with heat fused powder paint, electrostatically applied on a pretreated base. The box and panel are ANSI/ASA 61 smooth gray.

## Single door cabinet

| CATALOG       | DIMENSIONS |    |    | SHIP         |
|---------------|------------|----|----|--------------|
| NUMBER        | Α          | В  | С  | WGHT<br>LBS. |
| 1100 MC202010 | 20         | 20 | 10 | 35           |
| 1100 MC271310 | 27         | 13 | 10 | 29           |
| 1100 MC271312 | 27         | 13 | 12 | 40           |
| 1100 MC302010 | 30         | 20 | 10 | 45           |

## Double door cabinet

| CATALOG<br>NUMBER | DIMENSIONS D E F |    |    | SHIP<br>WGHT<br>LBS. |
|-------------------|------------------|----|----|----------------------|
| 1100 MC303010     | 30               | 30 | 10 | 72                   |
| 1100 MC303012     | 30               | 30 | 12 | 78                   |
| 1100 MC363612     | 36               | 36 | 12 | 122                  |
| 1100 MC484812     | 48               | 48 | 12 | 196                  |