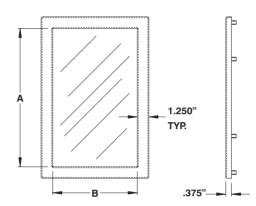

## STEEL FRAME WINDOW KIT

The 880 WK steel frame window kits are made of 16 GA steel with studs welded to permit easy installation by piercing a cut out on the enclosure. The window is self-extinguishing polycarbonate, 1/8" or 1/4" thick.

| CATALOG                               | DIMENSIONS |        | SHIP |
|---------------------------------------|------------|--------|------|
| NUMBER                                | Α          | В      | LBS. |
| 880 WK0503                            | 5.000      | 3.000  | 1    |
| 880 WK0905                            | 9.000      | 5.500  | 2    |
| 880 WK1303                            | 13.000     | 3.000  | 3    |
| 880 WK1305                            | 13.000     | 5.000  | 4    |
| 880 WK1705                            | 17.000     | 5.500  | 6    |
| 880 WK1711                            | 17.000     | 11.000 | 7    |
| 880 WK2315                            | 23.000     | 15.000 | 9    |
| 880 WK2919                            | 29.000     | 19.000 | 12   |
| 880 WK3523                            | 35.000     | 23.000 | 14   |
| * Add ouffix 'CC' for stainless steel |            |        |      |