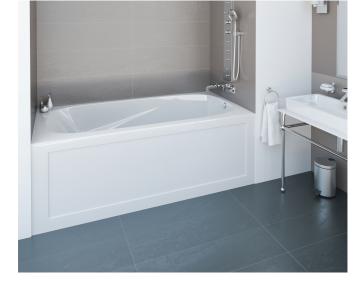

## DESCRIPTION

60" Skirted Bath SKU #: PA6030L/R

### FEATURES

- Spacious bathing well
- Integral tile flange
- Sloped lumbar support
- Convenient dual armrests
- Above floor rough-in
- Available in left/right configuration
- Removable front access panel on whirlpool models
- Patterned bottom

60" x 30" x 20"