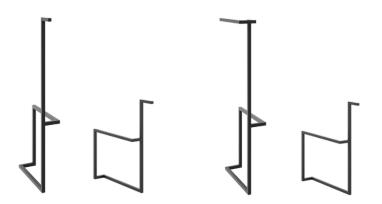

Warranty: 2 Years

Care & Maintenance: Warm water and soap can be used to clean your vanity. Avoid harsh chemicals. Surfaces may be cleaned with standard non-abrasive cleaning agents.

| Model #   | Description                                 | Finish     | Weight<br>(lbs) | WxHxD (mm)      | WxHxD<br>(inches) |
|-----------|---------------------------------------------|------------|-----------------|-----------------|-------------------|
| BA1013.AN | Accent Decorative Leg Set                   | Anthracite | 5               | 152 x 813 x 381 | 6 x 32 x 15"      |
| BA1014.AN | Accent Decorative Leg Set with Towel Holder | Anthracite | 5               | 152 x 813 x 381 | 6 x 32 x 15"      |