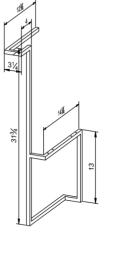

Warranty: 2 Years

Care & Maintenance: Warm water and soap can be used to clean your vanity. Avoid harsh chemicals. Surfaces may be cleaned with standard non-abrasive cleaning agents.

| Model #   | Description                                 | Finish     | Weight<br>(lbs) | WxHxD (mm)      | WxHxD<br>(inches) |
|-----------|---------------------------------------------|------------|-----------------|-----------------|-------------------|
| BA1013.AN | Accent Decorative Leg Set                   | Anthracite | 5               | 152 x 813 x 381 | 6 x 32 x 15"      |
| BA1014.AN | Accent Decorative Leg Set with Towel Holder | Anthracite | 5               | 152 x 813 x 381 | 6 x 32 x 15"      |