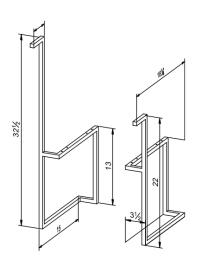

Warranty: 2 Years

Care & Maintenance: Warm water and soap can be used to clean your vanity. Avoid harsh chemicals. Surfaces may be cleaned with standard non-abrasive cleaning agents.

| Model #   | Description                                 | Finish     | Weight<br>(lbs) | WxHxD (mm)      | WxHxD<br>(inches) |
|-----------|---------------------------------------------|------------|-----------------|-----------------|-------------------|
| BA1013.AN | Accent Decorative Leg Set                   | Anthracite | 5               | 152 x 813 x 381 | 6 x 32 x 15"      |
| BA1014.AN | Accent Decorative Leg Set with Towel Holder | Anthracite | 5               | 152 x 813 x 381 | 6 x 32 x 15"      |