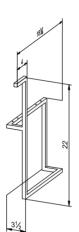

Warranty: 2 Years

Care & Maintenance: Warm water and soap can be used to clean your vanity. Avoid harsh chemicals. Surfaces may be cleaned with standard non-abrasive cleaning agents.

| Model #   | Description                                 | Finish     | Weight<br>(lbs) | WxHxD (mm)      | WxHxD<br>(inches) |
|-----------|---------------------------------------------|------------|-----------------|-----------------|-------------------|
| BA1013.AN | Accent Decorative Leg Set                   | Anthracite | 5               | 152 x 813 x 381 | 6 x 32 x 15"      |
| BA1014.AN | Accent Decorative Leg Set with Towel Holder | Anthracite | 5               | 152 x 813 x 381 | 6 x 32 x 15"      |