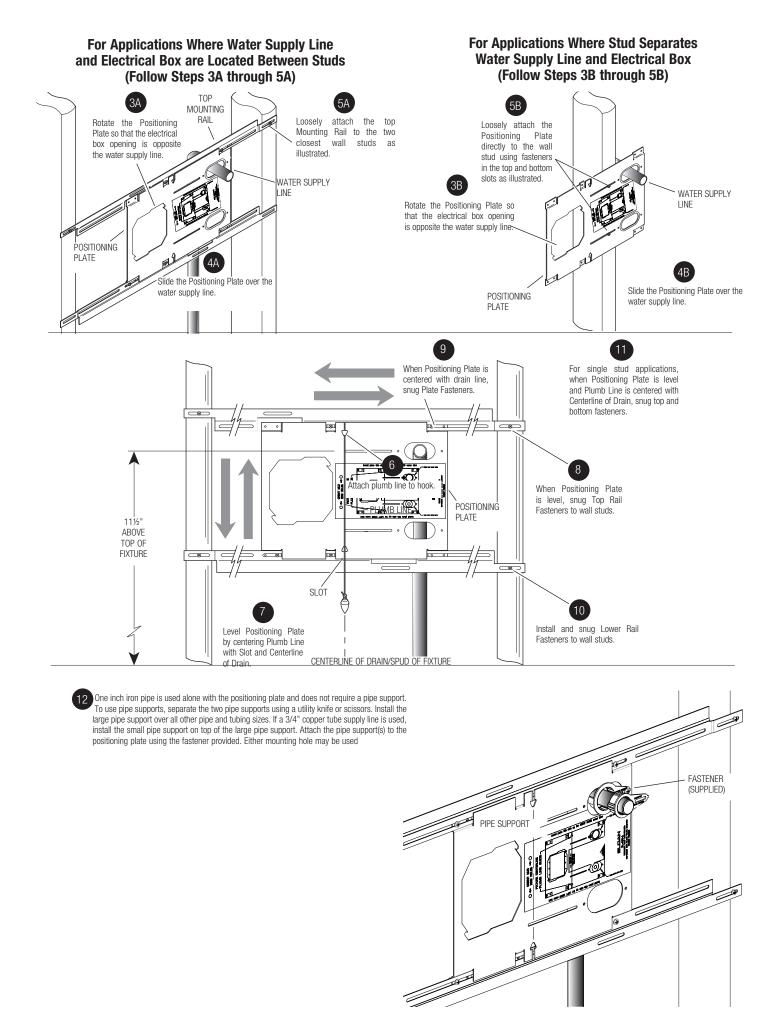

1

The plumber installs the Sloan ES-S Flushometer Electrical Box Positioning and Support Kit when the water supply line is installed. Refer to the following instructions and illustrations for assembly and mounting procedures. Once the Positioning and Support Kit is installed, the following must be completed:

#### **TOOLS REQUIRED FOR INSTALLATION**

- Phillip's and straight blade screwdriver
- 5/64" Hex wrench
- Plumb line
- Utility knife or scissors

Install and position the water supply line as required for the fixture. (Water supply line may be installed either to the left or right of the fixture.)

Install the electrical box assembly into the opening from behind the positioning plate. The opening is designed so that the electrical box is inserted at an angle and rotated into position. Once the electrical box is rotated into place, firmley tighten the screws.