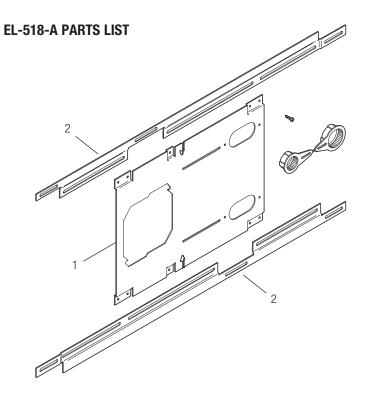

Remove and reattach the Plate whr n installing the flushometer. Do not use the solenoid wall plate furnished with the valve. It is replaced with the EL-512-A.

**EL-485-A PARTS LIST** 2 Y AND Y 1 plî. 1 2 

+ These items are packaged together as the EL-512-A adaptor kit.

EL-485-A Closet Flushometer Electrical Box Positioning and Support Kit

| Item No. | Part No. | Description                            |
|----------|----------|----------------------------------------|
| 1        | EL-486   | Electrical Box Positioning Plate       |
| 2        | EL-487   | Mounting Rails (2 supplied)            |
| 3        | EL-488   | Water Supply Pipe Support              |
| 4        | EL-489   | Fasteners (5 supplied)                 |
| 5‡       | EL-511   | Adapter (for water closet models only) |
| 6‡       | EL-177   | Fasteners (4 supplied)                 |
| 7‡       | EL-151   | Wall Plate                             |
| 8 ‡      | EL-152   | Fasteners (4 supplied)                 |
|          |          |                                        |