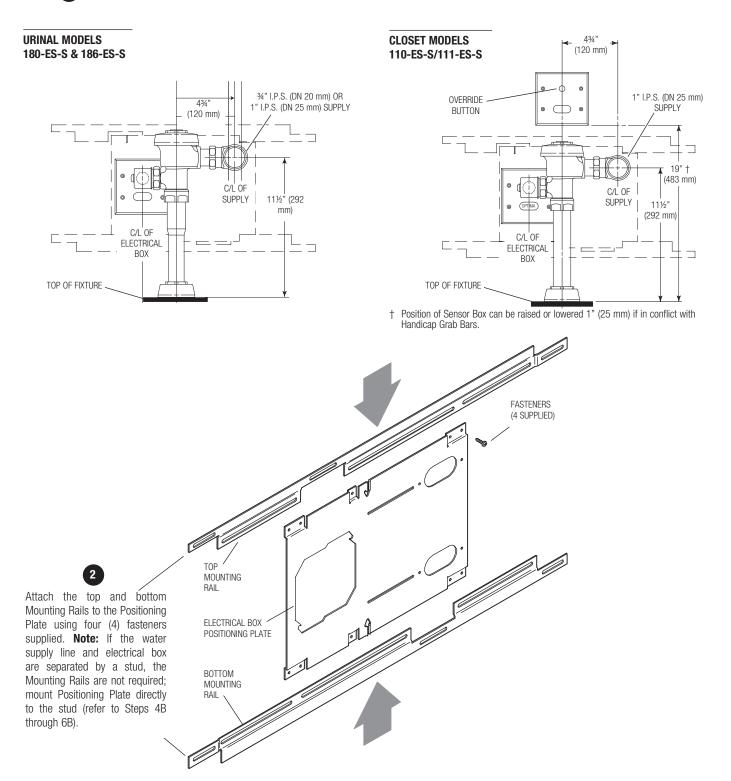

### **PRIOR TO INSTALLATION**

Prior to installing the Sloan Optima ES-S Flushometer Electrical Box Positioning and Support Kit, install the items listed below:

- Drain line
- Wall studs; metal (preferred), or wood
- Water supply line

1

The plumber installs the Sloan ES-S Flushometer Electrical Box Positioning and Support Kit when the water supply line is installed. Refer to the following instructions and illustrations for assembly and mounting procedures. Once the Positioning and Support Kit is installed, the following must be completed:

#### **TOOLS REQUIRED FOR INSTALLATION**

- Phillip's and straight blade screwdriver
- 5/64" Hex wrench
- Plumb line
- Utility knife or scissors

Install and position the water supply line as required for the fixture. (Water supply line may be installed either to the left or right of the fixture.)