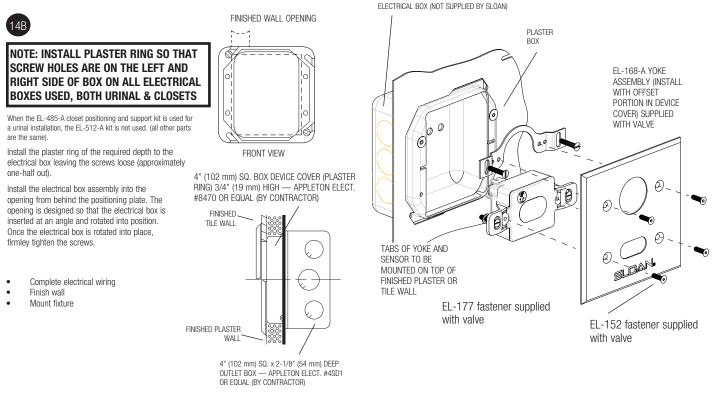

#### NOTE: INSTALL PLASTER RING SO THAT SCREW HOLES ARE ON THE LEFT AND **RIGHT SIDE OF BOX ON ALL ELECTRICAL BOXES USED, BOTH URINAL & CLOSETS**

Install the plaster ring of the required depth to the electrical box leaving the screws loose (approximately one-half out).

Install the electrical box assembly into the opening from behind the positioning plate. The opening is designed so that the electrical box is inserted at an angle and rotated into position. Once the electrical box is rotated into place, firmley tighten the screws.

Complete electrical wiring

- Finish wall
- Mount fixture

FINISHED WALL OPENING

--1