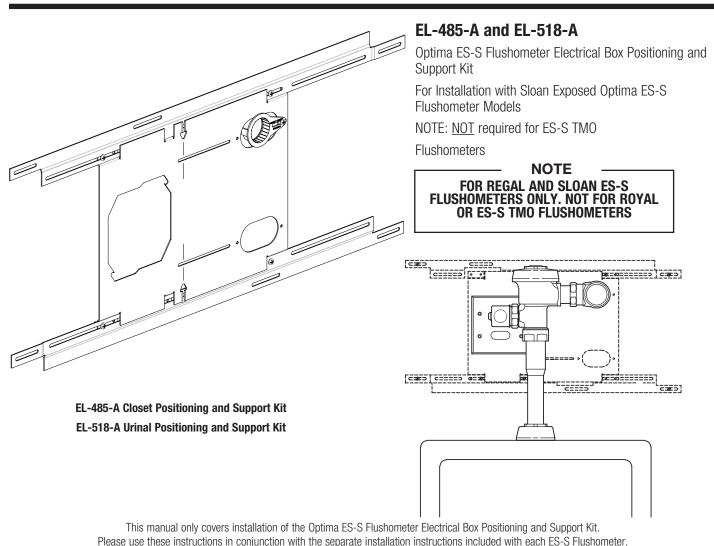

# INSTALLATION INSTRUCTIONS OPTIMA® ES-S FLUSHOMETER ELECTRICAL BOX POSITIONING AND SUPPORT KIT FOR EXPOSED CLOSET AND URINAL INSTALLATIONS

The Sloan Optima ES-S Flushometer Electrical Box Positioning and Support Kit is designed to accurately position and ease installation of the Electrical Box on exposed closet and urinal models.

The Electrical Box Positioning and Support Kit is furnished complete with a positioning plate, mounting rails, pipe support and fasteners.

The following instructions will serve as a guide when installing the Sloan ES-S Flushometer Electrical Box Positioning and Support Kit. As always, good safety practices and care are recommended when installing your new Electrical Box Positioning and Support Kit. If further assistance is required, contact your nearest Sloan Representative office or Sloan's Installation Engineering department.