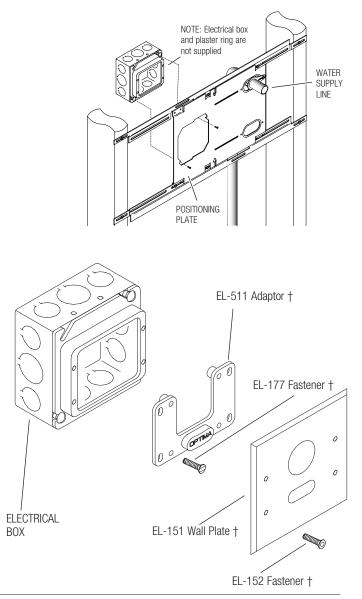

# INSTALLATION INSTRUCTIONS OPTIMA® ES-S FLUSHOMETER ELECTRICAL BOX POSITIONING AND SUPPORT KIT FOR EXPOSED CLOSET AND URINAL INSTALLATIONS

The Sloan Optima ES-S Flushometer Electrical Box Positioning and Support Kit is designed to accurately position and ease installation of the Electrical Box on exposed closet and urinal models.

The Electrical Box Positioning and Support Kit is furnished complete with a positioning plate, mounting rails, pipe support and fasteners.

The following instructions will serve as a guide when installing the Sloan ES-S Flushometer Electrical Box Positioning and Support Kit. As always, good safety practices and care are recommended when installing your new Electrical Box Positioning and Support Kit. If further assistance is required, contact your nearest Sloan Representative office or Sloan's Installation Engineering department.

### **PRIOR TO INSTALLATION**

Prior to installing the Sloan Optima ES-S Flushometer Electrical Box Positioning and Support Kit, install the items listed below:

- Drain line
- Wall studs; metal (preferred), or wood
- Water supply line

1

The plumber installs the Sloan ES-S Flushometer Electrical Box Positioning and Support Kit when the water supply line is installed. Refer to the following instructions and illustrations for assembly and mounting procedures. Once the Positioning and Support Kit is installed, the following must be completed:

#### **TOOLS REQUIRED FOR INSTALLATION**

- Phillip's and straight blade screwdriver
- 5/64" Hex wrench
- Plumb line
- Utility knife or scissors

Install and position the water supply line as required for the fixture. (Water supply line may be installed either to the left or right of the fixture.)