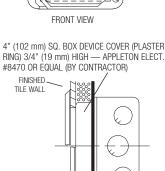

#### NOTE: INSTALL PLASTER RING SO THAT SCREW HOLES ARE ON THE LEFT AND **RIGHT SIDE OF BOX ON ALL ELECTRICAL BOXES USED, BOTH URINAL & CLOSETS**

Install the plaster ring of the required depth to the electrical box leaving the screws loose (approximately one-half out).

Install the electrical box assembly into the opening from behind the positioning plate. The opening is designed so that the electrical box is inserted at an angle and rotated into position. Once the electrical box is rotated into place, firmley tighten the screws.