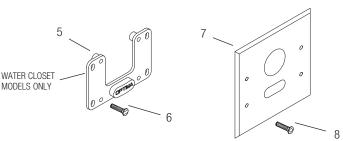

#### Water Closet Installations (EL-512 Adapter Kit)

When using the EL-485-A Positioning and Support Kit for a water closet installation, the EL-151 Urinal Wall Plate must be used. Discard the wall plate furnished with flushometer.

4" (102 mm) SQ. x 2-1/8" (54 mm) DEEP OUTLET BOX — APPLETON ELECT. #4SD1 OR EQUAL (BY CONTRACTOR)

FINISHED

PLASTER WALL

Do not use the solenoid plate included in the flushometer box. Attach the EL-511 adaptor to the plaster ring using the four (4) EL-177 #6-32 Flat Head fasteners provided. The EL-151 wall plate will then fit over the adaptor which will plug the oval opening in the plate

Note: If the EL-485-A Positioning and Support Kit is being installed prior to having the ES-S valve on the jobsite, temporarily attach the EL-151 Plate to the Adapter with the EL-152 Socket Head Fasteners

Remove and reattach the Plate whr n installing the flushometer. Do not use the solenoid wall plate furnished with the valve. It is replaced with the EL-512-A.

**EL-485-A PARTS LIST** 2 Y AND Y 1 plî. 1 2 

+ These items are packaged together as the EL-512-A adaptor kit.

EL-485-A Closet Flushometer Electrical Box Positioning and Support Kit

| Item No. | Part No. | Description                            |
|----------|----------|----------------------------------------|
| 1        | EL-486   | Electrical Box Positioning Plate       |
| 2        | EL-487   | Mounting Rails (2 supplied)            |
| 3        | EL-488   | Water Supply Pipe Support              |
| 4        | EL-489   | Fasteners (5 supplied)                 |
| 5‡       | EL-511   | Adapter (for water closet models only) |
| 6‡       | EL-177   | Fasteners (4 supplied)                 |
| 7‡       | EL-151   | Wall Plate                             |
| 8 ‡      | EL-152   | Fasteners (4 supplied)                 |
|          |          |                                        |