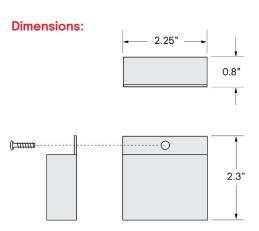

#### Specifications:

- Kit includes two 22-gauge galvanized steel cover plates, two type B #8 x 1/2" slotted panhead sheet metal screws and two 1/2" trade size bushings.
- Kit is primarily used to facilitate on top of fixture installation of a standard Bodine emergency unit.
- Requires a 1/2" trade size (7/8") hole for bushings to be installed so wires can safely be fed through the hole and into the fixture for proper wiring.
- Covers are fastened to the fixture at the ends of the emergency unit with the two sheet metal screws.
- Complies with the National Electrical Code requirements.