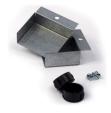

## PRT00009T RMC-60 Remote Mount Kit (top of fixture)

#### Specifications:

- Kit includes two 22-gauge galvanized steel cover plates, two type B #8 x 1/2" slotted panhead sheet metal screws and two 1/2" trade size bushings.
- Kit is primarily used to facilitate on top of fixture installation of a standard Bodine emergency unit.
- Requires a 1/2" trade size (7/8") hole for bushings to be installed so wires can safely be fed through the hole and into the fixture for proper wiring.
- Covers are fastened to the fixture at the ends of the emergency unit with the two sheet metal screws.
- Complies with the National Electrical Code requirements.