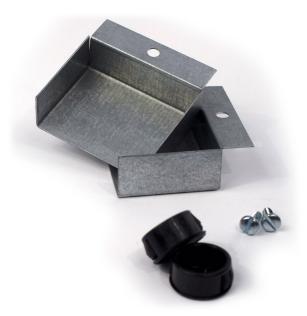

## PRT00009T RMC-60 Remote Mount Kit (top of fixture)

#### Specifications:

- Kit includes two 22-gauge galvanized steel cover plates, two type B #8 x 1/2" slotted panhead sheet metal screws and two 1/2" trade size bushings.
- Kit is primarily used to facilitate on top of fixture installation of a standard Bodine emergency unit.
- Requires a 1/2" trade size (7/8") hole for bushings to be installed so wires can safely be fed through the hole and into the fixture for proper wiring.
- Covers are fastened to the fixture at the ends of the emergency unit with the two sheet metal screws.
- Complies with the National Electrical Code requirements.