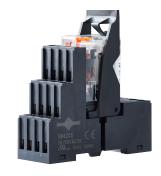

## SR3ZC3 Octal (Round) 11 Pin Sockets DIN-Rail or Screw Mounting

- Tighten terminal screws to recommended torque of 5.31 in-lb
- ◆ Approximate weight: 0.12 lb (56 g)

Approvals: UL/cUL, CE, RoHS compliant

Dimensions in Inches (Millimeters)

Wiring Diagram