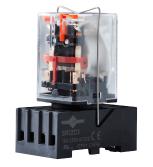

## GR-MR Retainer (Metal) For use with GR Series Octal Relay/Sockets

Retainer on GR120A2w Relay and SR2ZC3 Socket