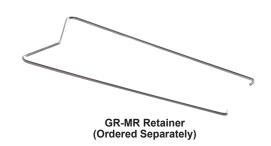

## GR-MR Retainer (Metal) For use with GR Series Octal Relay/Sockets

Retainer on GR120A2w Relay and SR2ZC3 Socket