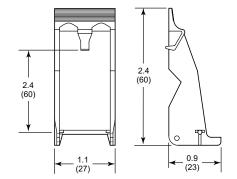

## GR-MR Retainer (Metal) For use with GR Series Octal Relay/Sockets

Retainer on GR120A2w Relay and SR2ZC3 Socket