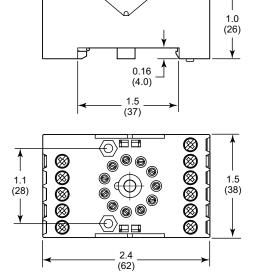

## SR3ZC3 Octal (Round) 11 Pin Sockets DIN-Rail or Screw Mounting

- Tighten terminal screws to recommended torque of 5.31 in-lb
- ◆ Approximate weight: 0.12 lb (56 g)

Approvals: UL/cUL, CE, RoHS compliant

Dimensions in Inches (Millimeters)

Wiring Diagram