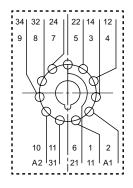

## **SOCKETS & ACCESSORIES**

## SR3ZC3 Octal (Round) 11 Pin Sockets DIN-Rail or Screw Mounting



- Tighten terminal screws to recommended torque of 5.31 in-lb
- ◆ Approximate weight: 0.12 lb (56 g)

Approvals: UL/cUL, CE, RoHS compliant







Dimensions in Inches (Millimeters)



Wiring Diagram

## GB-PR Retainer (Plastic) For use with GB Series Blade Relay/Sockets



GB-PR Retainer (Ordered Separately)



**Dimensions in Inches (Millimeters)** 



Retainer on GB120A4 Relay and SB4ZC5 Socket

## GR-MR Retainer (Metal) For use with GR Series Octal Relay/Sockets





Retainer on GR120A2w Relay and SR2ZC3 Socket