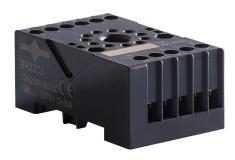

## SR3ZC3 Octal (Round) 11 Pin Sockets DIN-Rail or Screw Mounting

- Tighten terminal screws to recommended torque of 5.31 in-lb
- ◆ Approximate weight: 0.12 lb (56 g)

Approvals: UL/cUL, CE, RoHS compliant