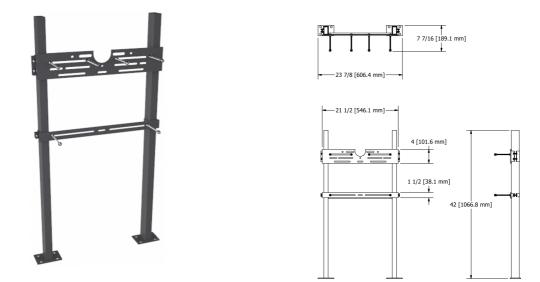

## IWC2203 Universal In-wall carrier | 231.0553.078

Universal floor mounted in-wall carrier designed for wall hung basins and water coolers. Steel uprights with welded feet. Includes lower bracket for added support. Mountain hardware included. Outside dimensions 7 7/16 x 23 7/8 x 42"

| Product Dimensions     |                  |
|------------------------|------------------|
| Overall front to back  | 7.441            |
| Overall left to right  | 23.858           |
| Overall height         | 42.008           |
| Installation           |                  |
| Installation type      | Floor mount      |
| Product specifications |                  |
| Certification          | cUPC             |
| Type of material       | Steel            |
| Product identification |                  |
| Model                  | IWC2203          |
| Product brand          | FRANKE           |
| Product category       | Hand wash basins |
|                        |                  |