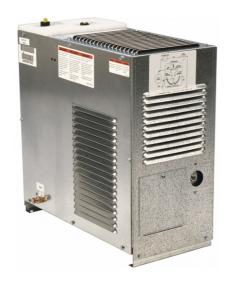

## **KER5** Remote chiller, 5gph | 213.0673.716

5 gph remote chiller. Galvanized steel cabinet. Chiller is air cooled and is designed for remote installation. Stainless steel storage tank. May be used to supply up to two drinking fountains. 1/4" OD stainless steel water tube connections. Compressor is hermetically sealed, reciprocating type, single phase, lifetime lubrication. The condenser is cooled with a permanently lubricated fan motor. Stainless steel cooling tank with continuous copper tubing. Factory preset thermostat,. R134a refrigerant. Product Certified to NSF/ANSI Standard 61, Annex G (weighted average lead content of 0.25% or less). Models covered by this specification comply with all known Plumbing Codes. Listed by Underwriters' Laboratories to U.S. and Canadian standards. 5 gph commercial grade chiller. 16 5/8 x 8 1/4 x 16 1/4" Overall (FB x LR x H). 422 x 209 x 413 mm Overall (FB x LR x H).