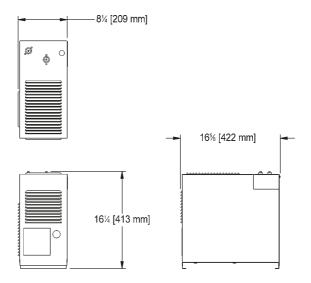

## **KER5** Remote chiller, 5gph | 213.0673.716

5 gph remote chiller. Galvanized steel cabinet. Chiller is air cooled and is designed for remote installation. Stainless steel storage tank. May be used to supply up to two drinking fountains. 1/4" OD stainless steel water tube connections. Compressor is hermetically sealed, reciprocating type, single phase, lifetime lubrication. The condenser is cooled with a permanently lubricated fan motor. Stainless steel cooling tank with continuous copper tubing. Factory preset thermostat,. R134a refrigerant. Product Certified to NSF/ANSI Standard 61, Annex G (weighted average lead content of 0.25% or less). Models covered by this specification comply with all known Plumbing Codes. Listed by Underwriters' Laboratories to U.S. and Canadian standards. 5 gph commercial grade chiller. 16 5/8 x 8 1/4 x 16 1/4" Overall (FB x LR x H). 422 x 209 x 413 mm Overall (FB x LR x H).

| <b>Product Dimensions</b> |                    |
|---------------------------|--------------------|
| Overall front to back     | 16.614             |
| Overall left to right     | 8.228              |
| Overall height            | 16.26              |
| Installation              |                    |
| Wall mounting type        | In-wall            |
| Product specifications    |                    |
| Cooling capacity          | 5 gph              |
| Outlet size               | DN8 / 1/4"         |
| Inlet size                | DN8 / 1/4"         |
| Input supply voltage Hz   | 60.0               |
| Input supply voltage V    | 115.0              |
| Motor power               | 450.0              |
| Certification             | UL                 |
| Certification             | CSA                |
| Certification             | NSF                |
| Product identification    |                    |
| Model                     | KER5               |
| Product brand             | FRANKE             |
| Product category          | Drinking fountains |
| Drinking fountain type    | Remote chillers    |
| Features                  |                    |
| Cabinet finish            | Galvanized         |
| Chilled                   | Yes                |