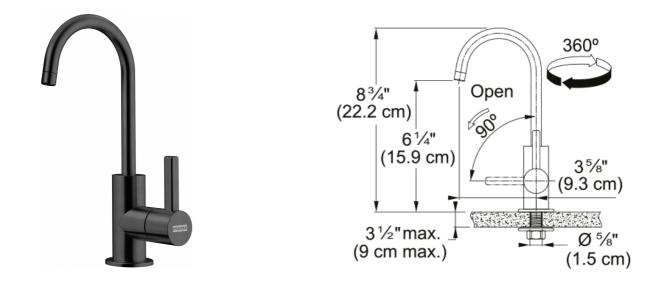

| Aspect                       |                     |
|------------------------------|---------------------|
| Spout type                   | J - spout           |
| Color                        | Industrial black    |
| Type of material             | Stainless steel 304 |
| Product Dimensions           |                     |
| Faucet hole diameter         | 31,75 mm            |
| Cartridge dimension          | 12.70 mm            |
| Installation                 |                     |
| Mounting type                | Shank               |
| Water supply hose connection | 3/8"                |
| Water supply hose length     | 1524 mm             |
| Product specifications       |                     |
| Pressure                     | High pressure       |
| Faucet type                  | Swivel spout        |
| Faucet operation             | Side lever          |
| Faucet rotation              | 360°                |
| Product identification       |                     |
| Product brand                | FRANKE              |
| Product family               | None                |
| Collection                   | Universal           |
| Features                     |                     |
| Water saving feature         | No                  |
| Type of aerator              | Laminar             |
| Little butler type           | Chilling tank       |
| Little butler type           | Water filtration    |
|                              |                     |