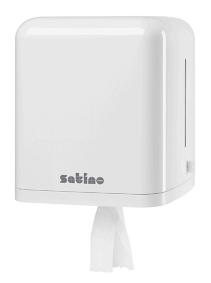

## Centre feed Dispenser Plus

331000

CF1-compatible

## PRODUCT DESCRIPTION

The all-rounder among the Satino dispensers with an adjustable paper output with "tear-off teeth" for a larger quantity of paper towel or "single-sheet" output for maximum economy and hygiene. You can simply adjust the sheet output to your specific requirements.

## **PRODUCT ATTRIBUTES**

| Brand                               | Satino                             |
|-------------------------------------|------------------------------------|
| Coding                              | CF1                                |
| Product                             | Centerfeed Dispenser Plus Large    |
| Frequency                           | Middle + High                      |
| Dimensions (mm)                     | 257 (W) x 281 (H) x 226 (D)        |
| Colour                              | White                              |
| Packaging unit                      | 1                                  |
| Pallet                              | 105                                |
| Filling Capacity                    | Satino Centerfeed Rolls up to 20cm |
| Width transport unit (cm)           | 26                                 |
| Height of transport unit (cm)       | 29                                 |
| Length of transport unit (cm)       | 23                                 |
| EAN-Case                            | 4000735716104                      |
| net weight / Dispenser (kg)         | 1,67                               |
| Pack scheme pallet (amount x layer) | 15 x 7                             |
| Pallet height (cm)                  | 210                                |