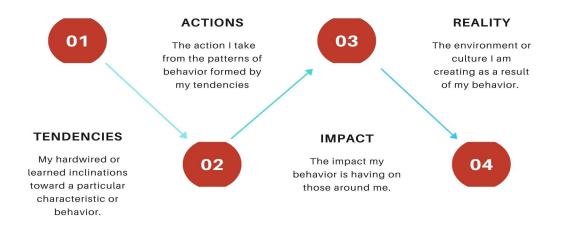

### **Know Self to Lead Self Model**

Date:

We all have tendencies that create patterns of actions and behavior. These actions have an impact on those around us and ultimately shape our current reality. Therefore, if we want to change our reality – if our team is under performing or I don't have the leadership impact I desire – we must identify the tendencies that drive the actions that generate the undesired consequences. Only by understanding the connection between these elements can we intentionally and accurately target the areas of growth and learning that will bring about the reality we desire for ourselves as well as those we love and lead.

• **Tendencies** - Our tendencies are hardwired or learned inclinations toward a particular characteristic or behavior. Our tendencies tend to create patterns of behavior. Those patterns can be good or bad, but over time become so ingrained that we simply are unaware of them. These tendencies and resultant patterns of behavior not only impact our reactions, but also our decision-making processes. And our actions have consequences, for good or for ill. These consequences then shape our reality.

• Actions - The action I take from the patterns of behavior formed by my tendencies. These are how my tendencies manifest themselves in my relationships and leadership.

- Impact The impact my behavior is having on those around me.
- Reality The environment or culture I am creating as a result of my tendencies and actions.