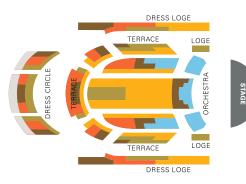

#### **SEATING MAPS & PRICING**

SEATING MAP A

SEATING MAP B

| PL = Price Level (Per Packag |                  |       |       |       |                  |                     |       |       |  |
|------------------------------|------------------|-------|-------|-------|------------------|---------------------|-------|-------|--|
|                              | 3 CONCERT PRICES |       |       |       | 4 CONCERT PRICES |                     |       |       |  |
| GROUP                        | PL1              | PL2   | PL3   | PL4   | PL1              | PL2                 | PL3   | PL4   |  |
| PURPLE                       | \$268            | \$203 | \$149 | \$105 | \$357            | \$270               | \$198 | \$141 |  |
| BLUE                         | \$230            | \$176 | \$132 | \$95  | \$306            | \$234               | \$177 | \$126 |  |
| RED                          | \$189            | \$149 | \$122 | \$95  | \$252            | \$198               | \$162 | \$126 |  |
| SPECIALS                     | PL1              | PL2   | PL3   | PL4   | ATB SEATS        | YOUTH<br>ALL LEVELS |       |       |  |
| HANDEL'S MESSIAH             | \$85             | \$65  | \$49  | \$35  | \$25             | N/A                 |       |       |  |
|                              |                  |       |       |       |                  |                     |       |       |  |

#### PURPLE GROUP 8:00PM

Seating Map (A)

DAVE BENNETT Clarinet/Piano/Guitar/Vocals DAVE BENNETT "WHOLE LOTTA SHAKIN' -SWING TO BOCK"

27 & 28 SEPTEMBER 2019 - DAVE BENNETT "WHOLE LOTTA SHAKIN' - SWING TO ROCK"

#### BLUE GROUP 8:00PM / \*7:30PM

Seating map indicated next to concert.

LAURA VEEZE SYMPHONIE FANTASTIQUE

**B** 5 OCTOBER 2019 – **SYMPHONIE FANTASTIQUE** BERLIOZ Symphonie Fantastique ESTACIO I Lost My Talk (Text by Rita Joe)

#### RED GROUP 2:00PM / \*7:30PM

Seating map indicated next to concert.

A 27 OCTOBER 2019 – MOZART & MENDELSSOHN MOZART Symphony No. 29 MENDELSSOHN Piano Concerto No. 2

14\* NOVEMBER 2019 - MENDELSSOHN, SCHUMANN & DVOŘÁK MENDELSSOHN Violin Concerto

#### SPECIAL CONCERTS

Available as add-ons in addition to your 3 or 4 concerts.

Seating Map A