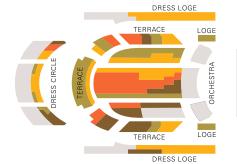

#### **SEATING MAPS & PRICING**

SEATING MAP A

SEATING MAP B

| PL = Price Level (Per Packag |                  |       |       |       |                  |                     |       |       |  |
|------------------------------|------------------|-------|-------|-------|------------------|---------------------|-------|-------|--|
|                              | 3 CONCERT PRICES |       |       |       | 4 CONCERT PRICES |                     |       |       |  |
| GROUP                        | PL1              | PL2   | PL3   | PL4   | PL1              | PL2                 | PL3   | PL4   |  |
| PURPLE                       | \$268            | \$203 | \$149 | \$105 | \$357            | \$270               | \$198 | \$141 |  |
| BLUE                         | \$230            | \$176 | \$132 | \$95  | \$306            | \$234               | \$177 | \$126 |  |
| RED                          | \$189            | \$149 | \$122 | \$95  | \$252            | \$198               | \$162 | \$126 |  |
| SPECIALS                     | PL1              | PL2   | PL3   | PL4   | ATB SEATS        | YOUTH<br>ALL LEVELS |       |       |  |
| HANDEL'S MESSIAH             | \$85             | \$65  | \$49  | \$35  | \$25             | N/A                 |       |       |  |
|                              |                  |       |       |       |                  |                     |       |       |  |

#### PURPLE GROUP 8:00PM

Seating Map (A)

DAVE BENNETT Clarinet/Piano/Guitar/Vocals DAVE BENNETT "WHOLE LOTTA SHAKIN' -SWING TO BOCK"

27 & 28 SEPTEMBER 2019 - DAVE BENNETT "WHOLE LOTTA SHAKIN' - SWING TO ROCK"

#### BLUE GROUP 8:00PM / \*7:30PM

Seating map indicated next to concert.

LAURA VEEZE SYMPHONIE FANTASTIQUE

**B** 5 OCTOBER 2019 – **SYMPHONIE FANTASTIQUE** BERLIOZ Symphonie Fantastique ESTACIO I Lost My Talk (Text by Rita Joe)

#### RED GROUP 2:00PM / \*7:30PM

Seating map indicated next to concert.

A 27 OCTOBER 2019 – MOZART & MENDELSSOHN MOZART Symphony No. 29 MENDELSSOHN Piano Concerto No. 2

14\* NOVEMBER 2019 - MENDELSSOHN, SCHUMANN & DVOŘÁK MENDELSSOHN Violin Concerto

#### SPECIAL CONCERTS

Available as add-ons in addition to your 3 or 4 concerts.

Seating Map A