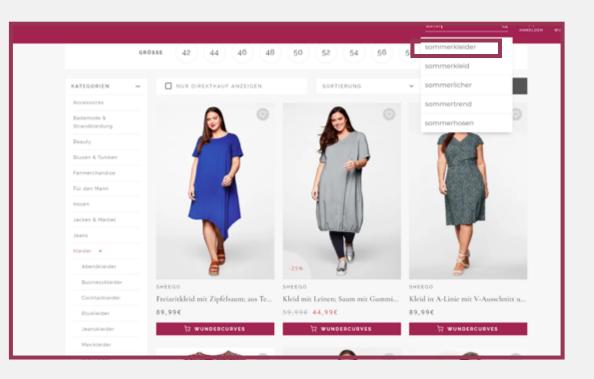

## **Exclusive boosting - Category**

Products will be ranked higher within the categories

## **Exclusive Boosting - Search** Premium placement in product lines for special search queries in the shop