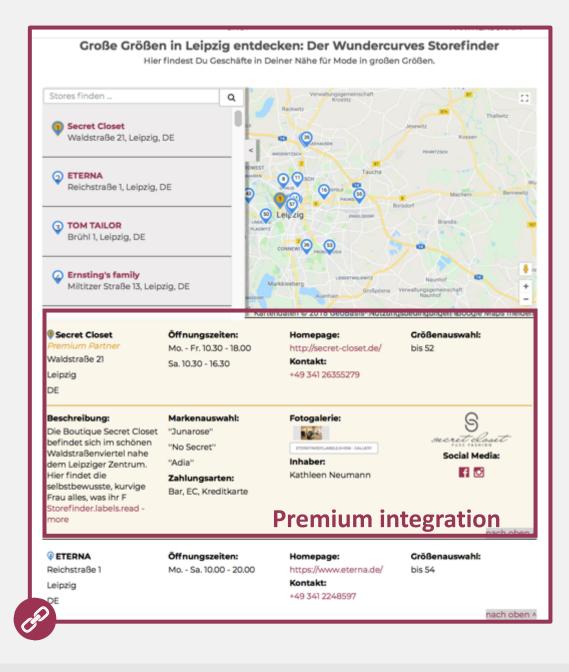

## Facebook

Instagram

Wundercurves

- Lists a number of plus size fashion retail stores
- Each shop is visible on a special map
- The customer can find all relevant information about the store online
- A great way to avoid shopping frustration, as it only shows stores that offer the selected sizes

## **Premium integration**

- Service: Usage of the store finder map as promotion tool to find new customers and introduce your retail store to the community
- More informations: detailed store description, brand selection, photo gallery, quote-possiblities, links to your social channels or a store introduction in our Wundercurves magazine

## **Basic integration**

- Name
- Address
- Opening hours
- Homepage
- Phone
- Size selection

Lisa Schöttler

Manager

**Tim Schürmann** Head of Business Development & Platform

**Contact us!** 