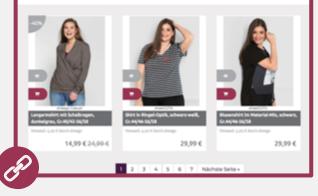

## **Exclusive boosting - Category**

Products will be ranked higher within the categories

## **Exclusive Boosting - Search** Premium placement in product lines for special search queries in the shop