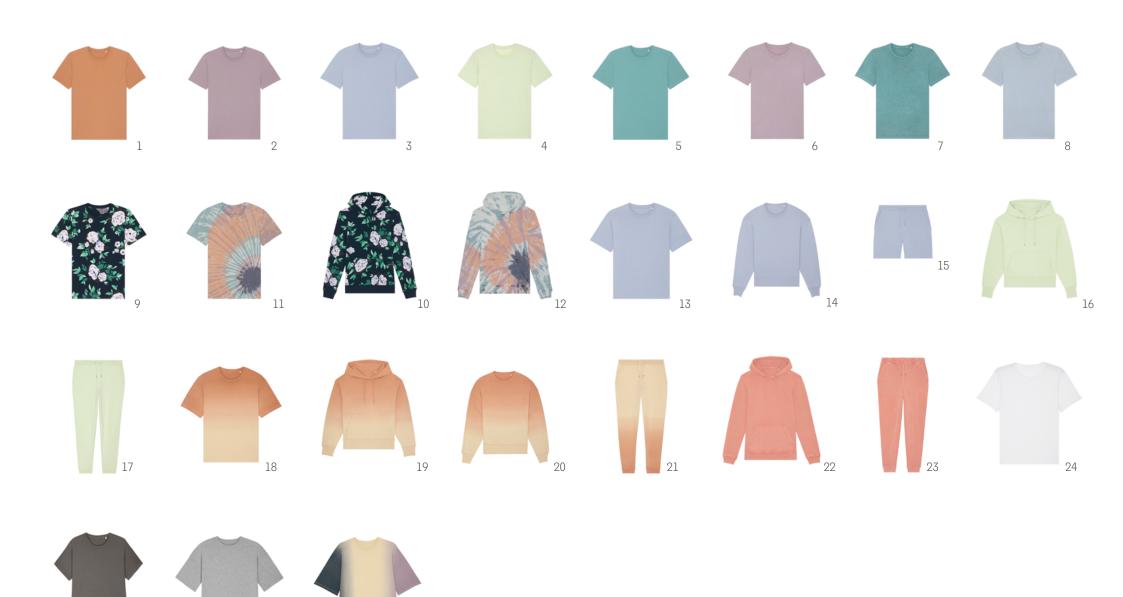

## NEW COLLECTION RAIL LIST

The following list presents the products to be featured in the new collection rail. Use it as a tool to help you organize the new SS21 collection in the right order.

|              | Style                   | Colour                             | Order |
|--------------|-------------------------|------------------------------------|-------|
| NEW COLOURS  | Creator                 | Mushroom                           | 1     |
|              | Creator                 | Lilac Petal                        | 2     |
|              | Creator                 | Serene Blue                        | 3     |
|              | Creator                 | Stem Green                         | 4     |
|              | Creator                 | Teal Monstera                      | 5     |
| GARMENT DYED | Creator Vintage         | G.Dyed Aged Lilac Petal            | 6     |
|              | Creator Vintage         | G.Dyed Aged Teal Monstera          | 7     |
|              | Creator Vintage         | G.Dyed Aged Serene Blue            | 8     |
| AOP          | Creator AOP             | Floral                             | 9     |
|              | Cruiser AOP             | Floral                             | 10    |
| TIE&DYE      | Creator Tie and Dye     | Tie&Dye Teal Monstera/Lilac Petal  | 11    |
|              | Cruiser Tie and Dye     | Tie&Dye Teal Monstera/Lilac Petal  | 12    |
| NEW STYLES   | Fuser                   | Serene Blue                        | 13    |
|              | Radder                  | Serene Blue                        | 14    |
|              | Trainer                 | Serene Blue                        | 15    |
|              | Slammer                 | Stem Green                         | 16    |
|              | Stanley Mover           | Stem Green                         | 17    |
|              | Fuser Dip Dye           | Dip Dye Mushroom                   | 18    |
|              | Slammer Dip Dye         | Dip Dye Mushroom                   | 19    |
|              | Radder Dip Dye          | Dip Dye Mushroom                   | 20    |
|              | Mover Dip Dye           | Dip Dye Mushroom                   | 21    |
|              | Cruiser Vintage         | G.Dyed Aged Rose Clay              | 22    |
|              | Mover Vintage           | G.Dyed Aged Rose Clay              | 23    |
|              | lmaginer                | White                              | 24    |
|              | Stella Collider Vintage | G.Dyed Mid Anthracite              | 25    |
|              | Stella Twister          | Heather Grey                       | 26    |
|              | Stella Twister Dip Dye  | Dip Dye Lilac Petal/India Ink Grey | 27    |