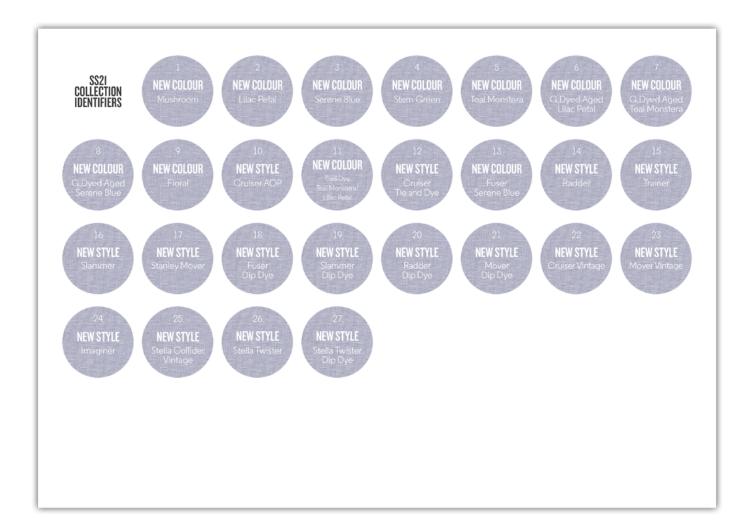

## NEW COLLECTION IDENTIFIERS

In your collection box you'll find a selection of 10 new colours and 17 new styles of the SS21 Collection to be displayed in your showroom.

To hang the new styles in the correct order on the rail, please use the new SS21 New Collection stickers. They can be found on the identifier sticker sheets and can be recognized by their Serene Blue colour.

## NEW COLLECTION RAIL LIST

The following list presents the products to be featured in the new collection rail. Use it as a tool to help you organize the new SS21 collection in the right order.

|              | Style                   | Colour                             | Order |
|--------------|-------------------------|------------------------------------|-------|
| NEW COLOURS  | Creator                 | Mushroom                           | 1     |
|              | Creator                 | Lilac Petal                        | 2     |
|              | Creator                 | Serene Blue                        | 3     |
|              | Creator                 | Stem Green                         | 4     |
|              | Creator                 | Teal Monstera                      | 5     |
| GARMENT DYED | Creator Vintage         | G.Dyed Aged Lilac Petal            | 6     |
|              | Creator Vintage         | G.Dyed Aged Teal Monstera          | 7     |
|              | Creator Vintage         | G.Dyed Aged Serene Blue            | 8     |
| AOP          | Creator AOP             | Floral                             | 9     |
|              | Cruiser AOP             | Floral                             | 10    |
| TIE&DYE      | Creator Tie and Dye     | Tie&Dye Teal Monstera/Lilac Petal  | 11    |
|              | Cruiser Tie and Dye     | Tie&Dye Teal Monstera/Lilac Petal  | 12    |
| NEW STYLES   | Fuser                   | Serene Blue                        | 13    |
|              | Radder                  | Serene Blue                        | 14    |
|              | Trainer                 | Serene Blue                        | 15    |
|              | Slammer                 | Stem Green                         | 16    |
|              | Stanley Mover           | Stem Green                         | 17    |
|              | Fuser Dip Dye           | Dip Dye Mushroom                   | 18    |
|              | Slammer Dip Dye         | Dip Dye Mushroom                   | 19    |
|              | Radder Dip Dye          | Dip Dye Mushroom                   | 20    |
|              | Mover Dip Dye           | Dip Dye Mushroom                   | 21    |
|              | Cruiser Vintage         | G.Dyed Aged Rose Clay              | 22    |
|              | Mover Vintage           | G.Dyed Aged Rose Clay              | 23    |
|              | lmaginer                | White                              | 24    |
|              | Stella Collider Vintage | G.Dyed Mid Anthracite              | 25    |
|              | Stella Twister          | Heather Grey                       | 26    |
|              | Stella Twister Dip Dye  | Dip Dye Lilac Petal/India Ink Grey | 27    |