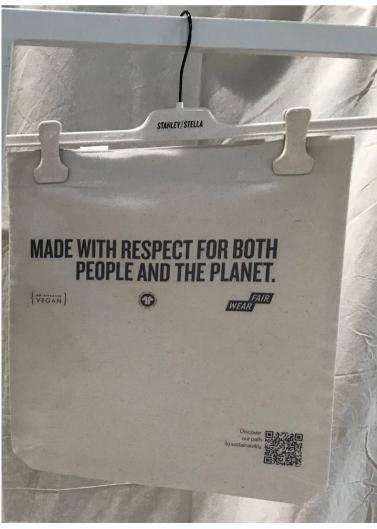

### SUSTAINABILITY STICKER

#### SUSTAINABILITY STICKER

Black sticker to put on the wall

#### MADE WITH RESPECT FOR BOTH PEOPLE AND THE PLANET.