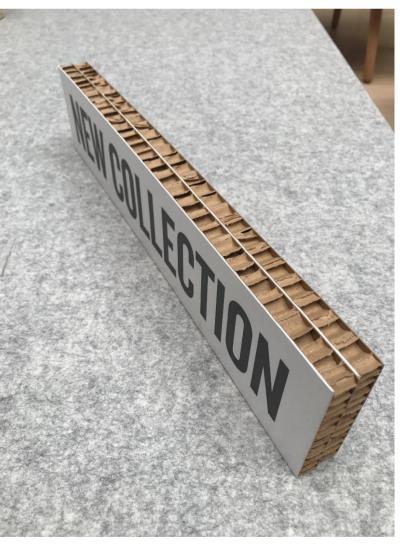

### NEW COLLECTION SIGN

### **NEW COLLECTION SIGN**

Easy to hang on the wall or put on a shelf above the New Collection rail