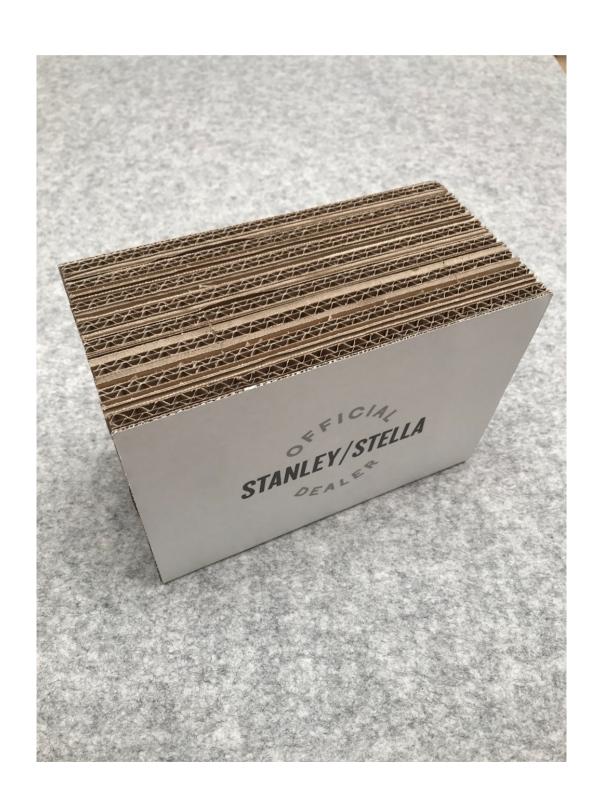

ton dividers to understand & divide the full collection rail by gender

7 dividers in the full collection rail:

- Unisex
- Men
- Women
- Dyes & prints
- Kids
- Accessories
- New

#### **FULL COLLECTION RAIL**

### ICONIC IDENTIFIERS





### **ICONIC IDENTIFIERS**

Recycled cartons attached to hangers to identify iconic styles in the full collection rail

### HANGTAGS





#### FULL COLLECTION + NEW COLLECTION RAIL

### **HANGTAGS**

Timeless hangtags inside of each garment

Information provided:

- Style name
- Short description
- Size range
- Fabric
- Composition
- Weight
- Fit
- Combo
- Branding
- Certifications

#### **NEW COLLECTION RAIL**

### NEW COLLECTION SIGN





### **NEW COLLECTION SIGN**

Easy to hang on the wall or put on a shelf above the New Collection rail

# GLORIFIER



### OFFICIAL DEALER GLORIFIER

Official Dealer glorifier



### SUSTAINABILITY STICKER



#### SUSTAINABILITY STICKER

Black sticker to put on the wall

#### MADE WITH RESPECT FOR BOTH PEOPLE AND THE PLANET.







#### **FULL COLLECTION RAIL**

### PRINTED GARMENTS





### UNISEX/MEN/WOMEN

To place at the beginning of Unisex/Men/Women collections

#### Styles:

- Creator
- Stella Expresser
- Stanley Skater

Tote bag with sustainability message and QR code:



PRINTED YED VEG VEG N