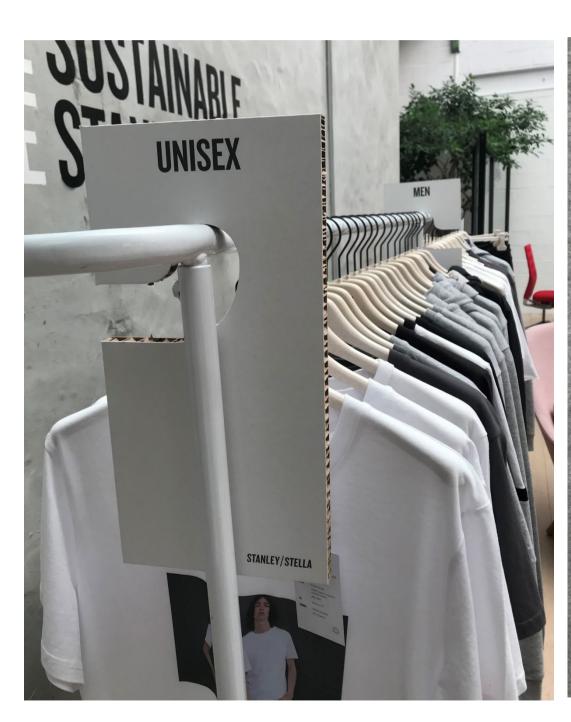

### **DIVIDERS**

White carton dividers to understand & divide the full collection rail by gender

7 dividers in the full collection rail:

- Unisex
- Men
- Women
- Dyes & prints
- Kids
- Accessories
- New