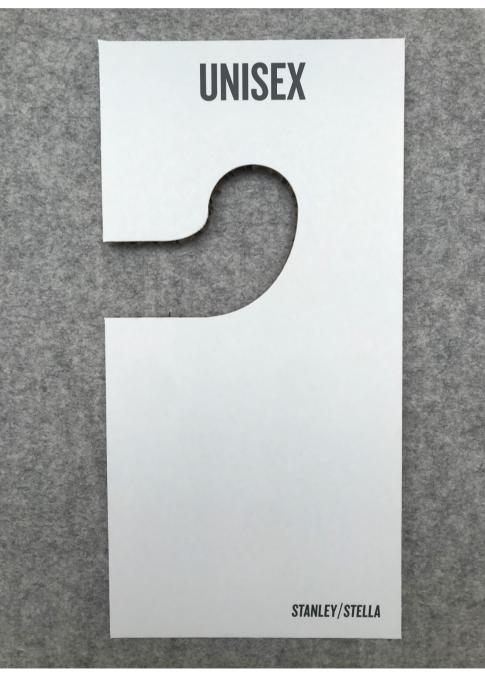

### **DIVIDERS**

White carton dividers to understand & divide the full collection rail by gender

7 dividers in the full collection rail:

- Unisex
- Men
- Women
- Dyes & prints
- Kids
- Accessories
- New