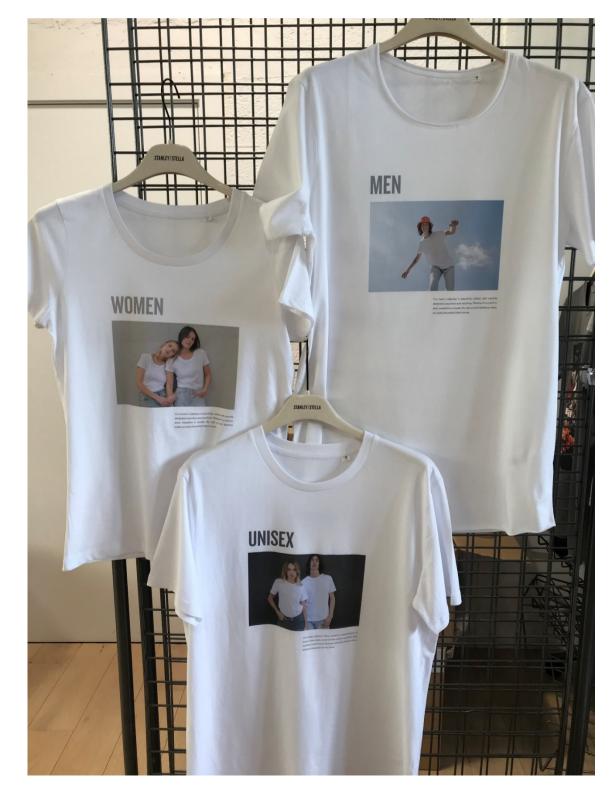

### PRINTED GARMENTS

### UNISEX/MEN/WOMEN

To place at the beginning of Unisex/Men/Women collections

#### Styles:

- Creator
- Stella Expresser
- Stanley Skater

Tote bag with sustainability message and QR code:

PRINTED YED VEG VEG N