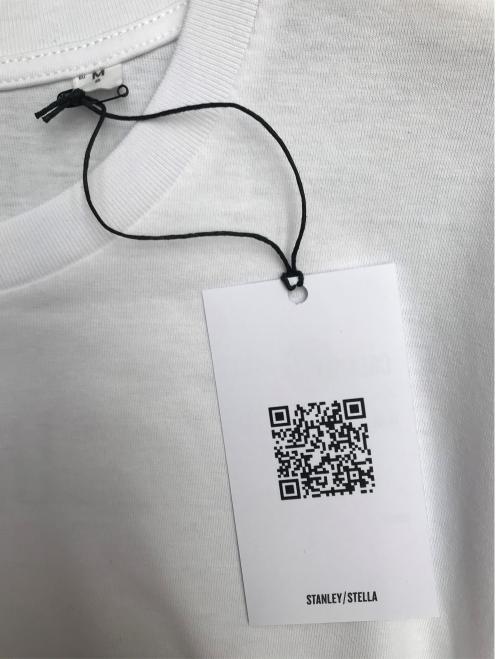

### HANGTAGS

### **HANGTAGS**

Timeless hangtags inside of each garment

Information provided:

- Style name
- Short description
- Size range
- Fabric
- Composition
- Weight
- Fit
- Combo
- Branding
- Certifications