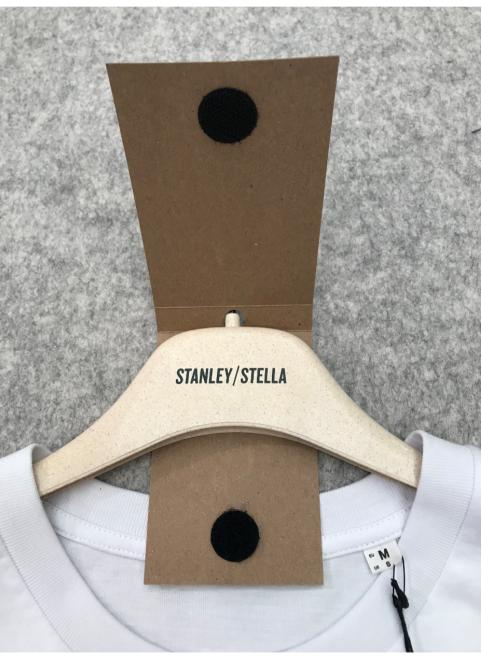

### HANGTAGS

### **HANGTAGS**

Timeless hangtags inside of each garment

Information provided:

- Style name
- Short description
- Size range
- Fabric
- Composition
- Weight
- Fit
- Combo
- Branding
- Certifications