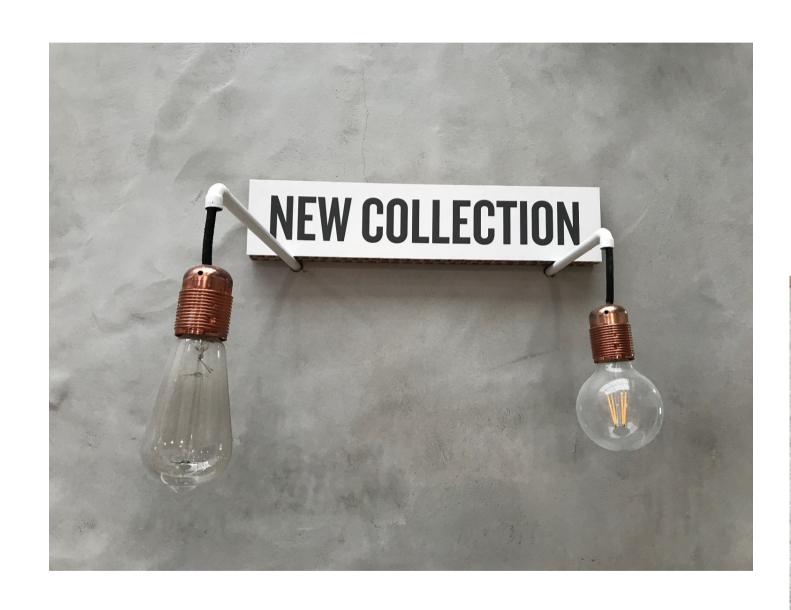

### NEW COLLECTION SIGN

### **NEW COLLECTION SIGN**

Easy to hang on the wall or put on a shelf above the New Collection rail