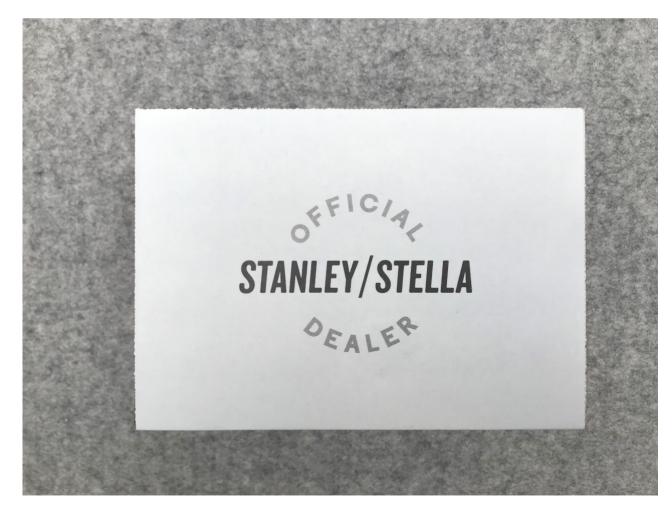

### SUSTAINABILITY STICKER

#### SUSTAINABILITY STICKER

Black sticker to put on the wall