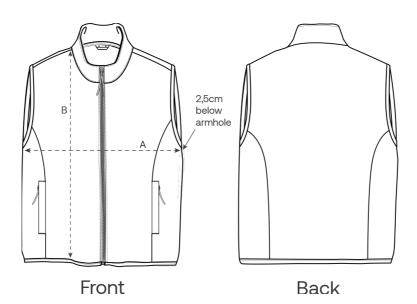

### Größenführer

\_\_\_

| Measurement in cm | XS | S  | М  | L  | XL | XXL |
|-------------------|----|----|----|----|----|-----|
| A - Half Chest    | 45 | 48 | 51 | 54 | 58 | 62  |
| B - Body Length   | 59 | 62 | 64 | 66 | 68 | 70  |