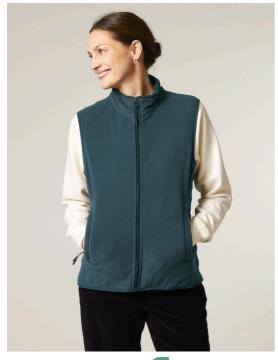

# Damen ärmellose Fleece-Jacke

**Fitted** XS → XXL 300 GSM

## **Description**

Sleeveless

Elastic binding at neck edge, armhole and hem Inside back neck grosgrain loop Nylon coil zipper with metal puller and cord ending Brushed fabric with Anti piling finish on inside and outside Front side welt pockets with zip opening Inside back neck tape in recycled polyester

### Composition

Shell - Polar Fleece 100% recyceltes Polyester - 300.0 GSM Brushed