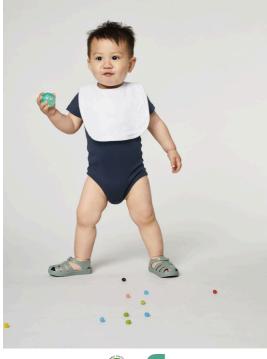

### The Babies' bib

210 GSM

#### Description

Double layer interlock Self fabric rouleau binding at neck and outside edge Double snap closure size adjustment at back neck

#### Composition

Shell - Interlock 100% Cotton - Organic Ring Spun Combed - 210.0 GSM Panel washed