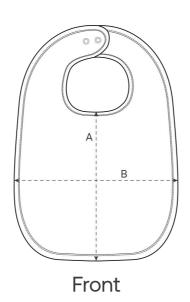

#### Size Guide

\_\_\_\_\_

| Measurement in cm | OS   |
|-------------------|------|
| A - Height        | 31.5 |
| B - Length        | 18   |
| C - Width         | 23   |