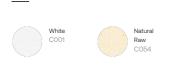

## s7anley/s7ella



### The Babies' bib



210 GSM

#### Description

Double layer interlock Self fabric rouleau binding at neck and outside edge Double snap closure size adjustment at back neck

#### Composition

Shell - Interlock 100% Cotton - Organic Ring Spun Combed - 210.0 GSM Panel washed

#### **Care instruction**

Wash similar colours together, no ironing on print, wash and iron inside out.



#### **Country of origin**

Weaving : Bangladesh Dyeing : Bangladesh Assembly : Bangladesh

# s7anley/s7ella

#### Whites



#### Size Guide

\_\_\_\_\_



| Measurement in cm | OS   |
|-------------------|------|
| A - Height        | 31.5 |
| B - Length        | 18   |
| C - Width         | 23   |

#### Packing

| Sizes        | OS  |
|--------------|-----|
| Pieces / bag | 10  |
| Pieces / box | 200 |