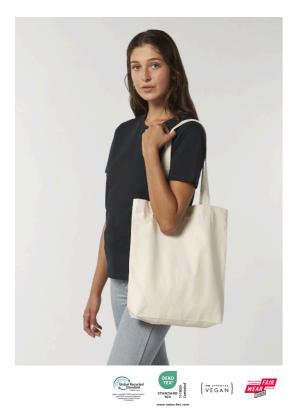

## Woven tote bag

Description

Top edge double folded for strength and clean finish Long handles with reinforced cross stitch Shaping seam at bottom to create volume