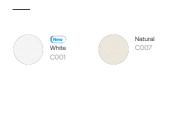

# s7anley/s7ella



## Woven tote bag



Description

Top edge double folded for strength and clean finish Long handles with reinforced cross stitch Shaping seam at bottom to create volume

#### Composition

Shell - Canvas 80% Cotton - Recycled, 20% Polyester - Recycled - 300.0 GSM Fabric washed

300 GSM

#### **Care instruction**

Wash similar colours together, do not iron on print, wash and iron inside out.



#### **Country of origin**

Weaving : Bangladesh Dyeing : Bangladesh Assembly : Bangladesh

# s7anley/s7ella

Whites



### Colors



### **Essential Heathers**



# s7anley/s7ella

Size Guide



| Measurement in cm | OS |
|-------------------|----|
| A - Height        | 39 |
| C - Width         | 37 |
| D - Strap Length  | 65 |

### Packing

| Sizes        | OS  |
|--------------|-----|
| Pieces / bag | 5   |
| Pieces / box | 100 |