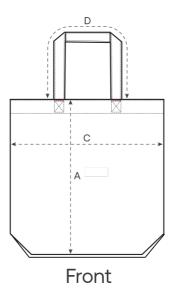

# s7anley/s7ella

Size Guide

| Measurement in cm | OS |
|-------------------|----|
| A - Height        | 39 |
| C - Width         | 37 |
| D - Strap Length  | 65 |