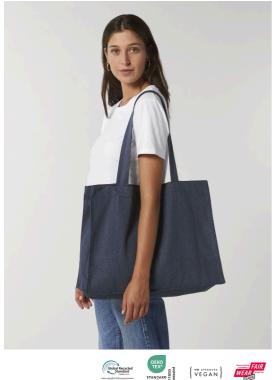

### Woven shopping bag

Description

Top edge double folded for strength and clean finish Side soufflet Long handles with reinforced cross stitch Single edge stitch on all seams in matching body colour thread

300 GSM

#### Composition

STANDARD 110

Shell - Canvas 80% Cotton - Recycled, 20% Polyester - Recycled - 300.0 GSM Fabric washed