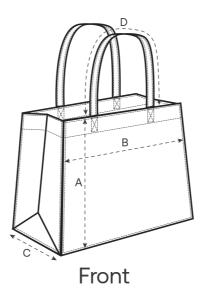

# s7anley/s7ella

Size Guide

| Measurement in cm | OS |
|-------------------|----|
| A - Height        | 37 |
| B - Length        | 49 |
| C - Width         | 14 |
| D - Strap Length  | 70 |