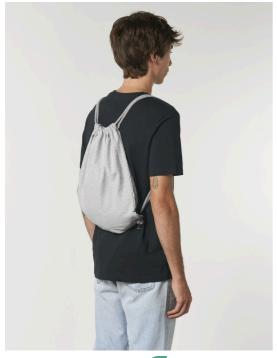

# Woven gym bag

300 GSM os

#### **Description**

Top edge double folded for strength and clean finish Reinforcing bartack at tunnel openings Heavy drawcord straps with knot at ends Gun metal eyelets and drawcord tipping Reinforcing triangles at bottom corners

# **Essential Heathers**

\_\_\_

Heather Grey C250