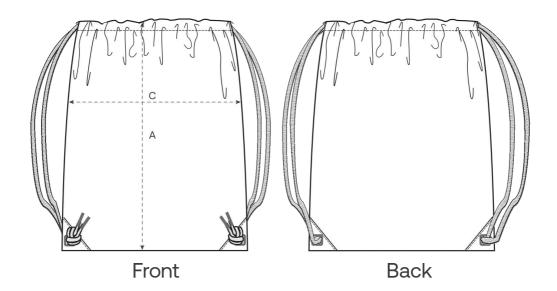

# Size Guide

| Measurement in cm | OS |
|-------------------|----|
| A - Height        | 43 |
| C - Width         | 37 |