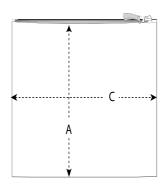

#### Size Guide

|   | Sizes  | O\$  |
|---|--------|------|
| A | Height | 16   |
| С | Width  | 21.5 |