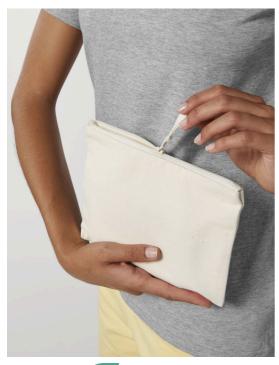

# Woven pencil case

OS 300 GSM

#### **Details**

- Nylon zip with herringbone puller
- · Binding on inside seams for clean finish