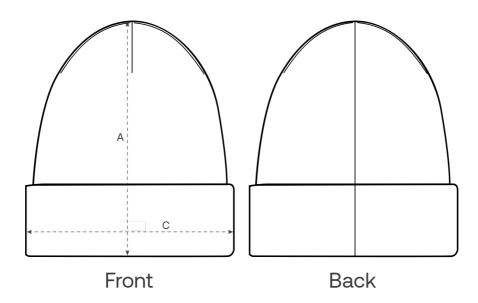

## Size Guide

\_\_\_

| Measurement in cm | OS   |
|-------------------|------|
| A - Height        | 28.5 |
| C - Width         | 22   |