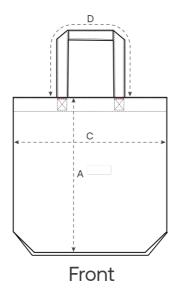

### Size Guide

| Measurement in cm | OS |
|-------------------|----|
| A - Height        | 42 |
| C - Width         | 37 |
| D - Strap Length  | 65 |