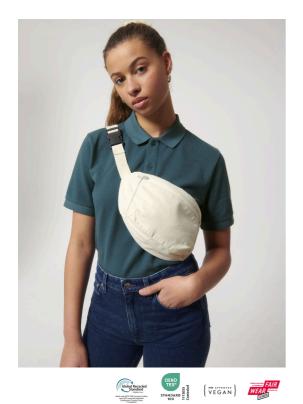

# Canvas hip bag

OS 300 GSM

## **Description**

Adjustable grosgrain strap to wear over the shoulder or around the waist Plastic side release buckle

Plastic side release buckle

Shaping dart at front

Nylon coil reversed zipfront pocket

#### Composition

Shell - Canvas

80% Cotton - Recycled, 20% Polyester - Recycled - 300.0 GSM

Fabric washed

Lining - Plain Weave

100% Cotton - Organic Ring Spun Combed