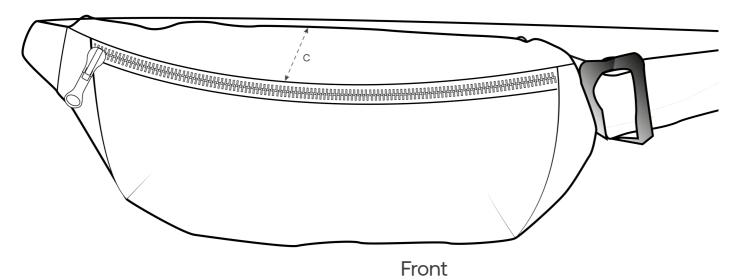

## **Description**

Adjustable grosgrain strap to wear over the shoulder or around the waist Plastic side release buckle

Plastic side release buckle

Shaping dart at front

Nylon coil reversed zipfront pocket

### Size Guide

\_\_\_

| Measurement in cm | OS  |
|-------------------|-----|
| A - Height        | 14  |
| B - Length        | 30  |
| C - Width         | 6.5 |