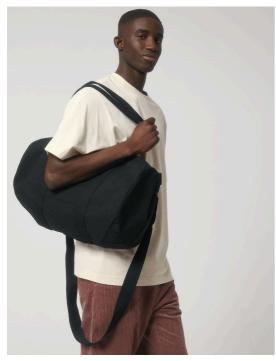

# Canvas duffle bag

OS 300 GSM

#### **Details**

- Grosgrain cotton ribbon stitched in half to make handle
- · Grosgrain detachable straps
- Pocket at front between straps
- Inside pocket
- Nylon coil zip with silver metal zip puller on top and inside pocket
- Invisible zipper inside for easy decoration
- Single needle topstitch at handle attachment
- Grosgrain strap with box stitch

#### Composition

Shell - Canvas 80% Cotton - Recycled, 20% Polyester - Recycled - , 300.0 GSM Fabric washed Lining - Plain Weave 100% Cotton - Organic Ring Spun Combed