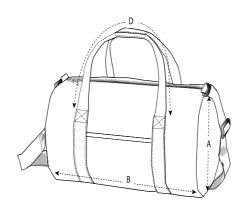

#### Size Guide

|   | Sizes        | OS |
|---|--------------|----|
| Α | Height       | 27 |
| В | Length       | 51 |
| D | Strap Length | 61 |