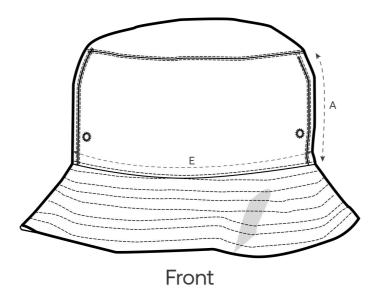

### Size Guide

| Measurement in cm | S/M  | M/L |
|-------------------|------|-----|
| A - Height        | 8.5  | 8.5 |
| E - Circumference | 57.5 | 60  |