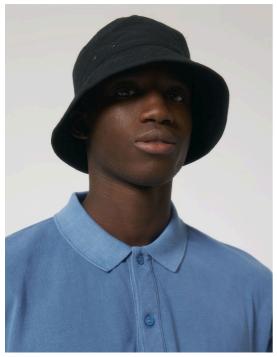

# Canvas bucket hat

S/M → M/L 300 GSM

### **Description**

Embroidered eyelets Bottom rim edge finished with binding Twin needlle topstitch at side seams and top of hat circumference Topstitched brim

#### Composition

Shell - Canvas 80% Cotton - Recycled, 20% Polyester - Recycled - 300.0 GSM Fabric washed Lining - Plain Weave 100% Cotton - Organic Ring Spun Combed