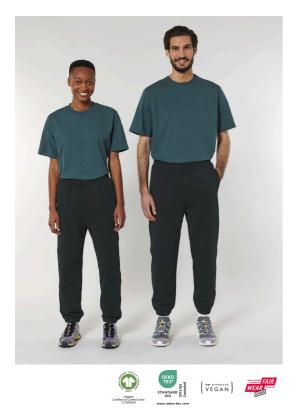

## Jammer Dry STBU157

### The unisex dry handfeel jogger

#### Composition

Shell - French Terry 100% Cotton - Organic Carded - 400.0 GSM Dry Handfeel