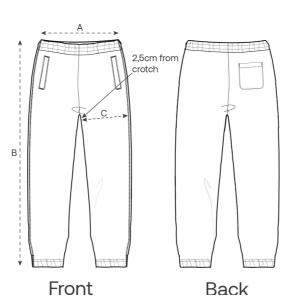

#### **Essential Heathers**

Size Guide

Measurement in cm XXS XS S Μ L XL XXL 3XL A - Waist 35 37 39 41 44 47 50 53 B - Leg Length 97 99 101 103 105 107 109 109 C - Thigh 29.5 30.5 31.5 32.5 34 35.5 37 38.5