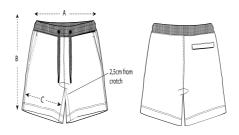

#### **Details**

- · Self fabric elasticated grown on waistband
- · Round drawcords in matching body colour
- · Closed end metal tipping
- Buttonhole drawcord exit eyelets
- Inserted side seam pockets
- Pocket bags in self fabric and single jersey
- Back panel Welt pocket
- Twin needle stitch at leg opening

## Size Guide

|   | Sizes      | XXS | XS | S  | М  | L    | XL | XXL  | 3XL |
|---|------------|-----|----|----|----|------|----|------|-----|
| Α | Waist      | 36  | 38 | 40 | 42 | 45   | 48 | 51   | 54  |
| В | Leg Length | 41  | 43 | 45 | 47 | 49   | 51 | 53   | 53  |
| С | Thigh      | 31  | 32 | 33 | 34 | 35.5 | 37 | 38.5 | 40  |