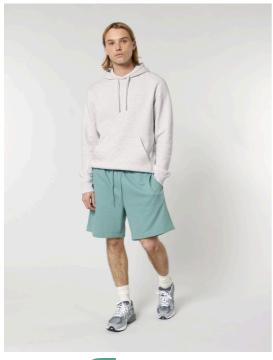

# The iconic mid-light unisex jogger shorts

Medium Fit XXS > 3XL 300 GSM

#### **Details**

- · Self fabric elasticated grown on waistband
- · Round drawcords in matching body colour
- · Closed end metal tipping
- Buttonhole drawcord exit eyelets
- Inserted side seam pockets
- Pocket bags in self fabric and single jersey
- Back panel Welt pocket
- Twin needle stitch at leg opening

#### Composition

Shell - French Terry 85% Cotton - Organic Ring Spun Combed, 15% Polyester - Recycled - , 300.0 GSM Fabric washed