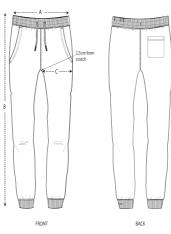

#### Details

- 1x1 rib waistband
- Round drawcords in matching body colour with metal tipping
- · Metal eyelets
- · Pocket lining in single jersey
- Patch pocket at back
- 1x1 rib at bottom leg hem
- · Waistband, pocket opening, rise seams and leg cuff with twin needle topstitch
- Slight shading on seams to give washed look. Aged colours, in addition, have irregular wash effect on fabric surface.
- · Garment dyed product, each garment may vary in appearance, colour may bleed, follow our care label
- Read carefully print recommendations
- Drawcords and tippings have been recently updated to align to the Archer Vintage. Therefore there will be mix stock.

### Size Guide

|   | Sizes      | XXS  | XS  | S    | М   | L   | XL   | XXL | 3XL |
|---|------------|------|-----|------|-----|-----|------|-----|-----|
| А | Waist      | 33.5 | 34  | 37   | 40  | 43  | 46   | 49  | 50  |
| В | Leg Length | 98   | 100 | 102  | 104 | 106 | 108  | 110 | 110 |
| С | Thigh      | 28   | 28  | 29.2 | 30  | 31  | 32.5 | 34  | 35  |