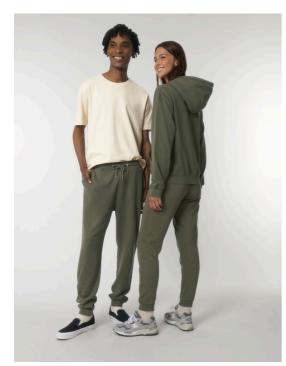

## The unisex garment dyed jogger pants

XXS > 3XL

**Medium Fit** 

300 GSM

#### Details

- 1x1 rib waistband
- Round drawcords in matching body colour with metal tipping
- · Metal eyelets
- · Pocket lining in single jersey
- Patch pocket at back
- 1x1 rib at bottom leg hem
- · Waistband, pocket opening, rise seams and leg cuff with twin needle topstitch
- Slight shading on seams to give washed look. Aged colours, in addition, have irregular wash effect on fabric surface.
- · Garment dyed product, each garment may vary in appearance, colour may bleed, follow our care label
- Read carefully print recommendations
- Drawcords and tippings have been recently updated to align to the Archer Vintage. Therefore there will be mix stock.

### Composition

Shell - French Terry 100% Cotton - Organic Ring Spun Combed - , 300.0 GSM Garment washed, Garment dyed