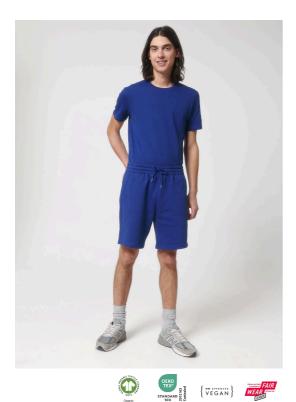

### The unisex dry hand feel jogger shorts

**Relaxed Fit** 

XXS → 3XL

400 GSM

**Boarder** 

Dry STBU944

Description

Self fabric elasticated waistband Round drawcords in matching body colour with metal tipping Embroidered eyelets Pocket lining in single jersey Patch pocket at back Waistband, pocket opening and rise seams with single needle topstitch Bottom hem and inseam with wide double needle topstitch

#### Composition

Shell - French Terry 100% Cotton - Organic Carded - 400.0 GSM Dry Handfeel