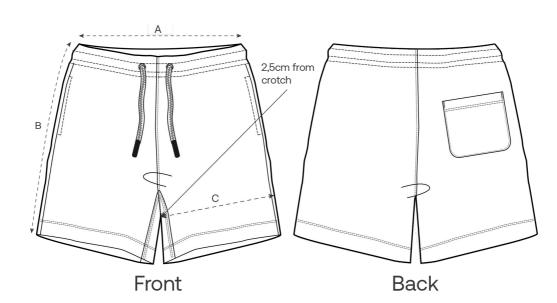

#### **Essential Heathers**

Size Guide

| Measurement in cm | XXS  | XS | S  | М  | L  | XL   | XXL | 3XL |
|-------------------|------|----|----|----|----|------|-----|-----|
| A - Waist         | 35.5 | 36 | 39 | 42 | 45 | 48   | 51  | 52  |
| B - Leg Length    | 43   | 45 | 47 | 49 | 51 | 53   | 55  | 55  |
| C - Thigh         | 31.5 | 32 | 33 | 34 | 35 | 36.5 | 38  | 39  |