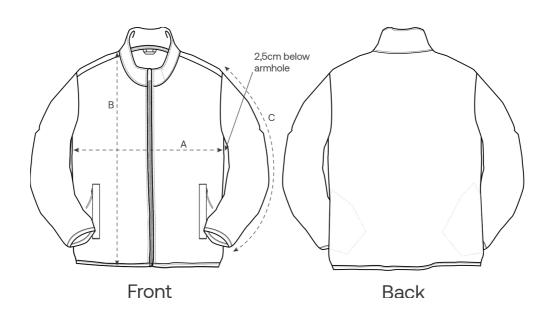

#### Size Guide

\_\_\_

| Measurement in cm | S    | М  | L    | XL   | XXL  | 3XL  | 4XL  | 5XL  |
|-------------------|------|----|------|------|------|------|------|------|
| A - Half Chest    | 53   | 56 | 59   | 62   | 66   | 70   | 75   | 80   |
| C - Sleeve Length | 63.5 | 65 | 66.5 | 68   | 69.5 | 69.5 | 69.5 | 69.5 |
| B - Length        | 70   | 72 | 74   | 76.5 | 78.5 | 81   | 82   | 83   |