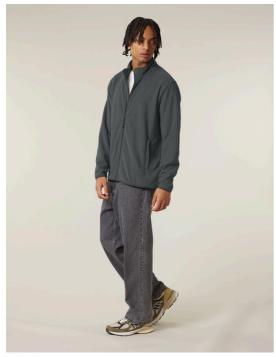

# The men's fleece jacket

Medium Fit S → 5XL\*

### **Description**

Set in sleeves
Elastic binding at neck edge, cuffs and hem
Inside back neck grosgrain loop
Nylon coil zipper with metal puller and cord ending
Brushed fabric with Anti piling finish on inside and outside
Front side welt pockets with zip opening
Inside back neck tape in recycled polyester