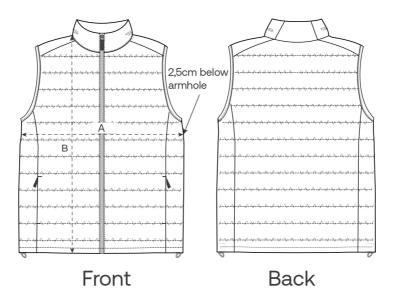

### Size Guide

| Measurement in cm | S    | М    | L    | XL   | XXL  | 3XL  | 4XL  | 5XL  |
|-------------------|------|------|------|------|------|------|------|------|
| A - Half Chest    | 53.5 | 56   | 59.5 | 63   | 66.5 | 70   | 74   | 80   |
| B - Body Length   | 65   | 68.5 | 70.5 | 72.5 | 74.5 | 76.5 | 78.5 | 80.5 |