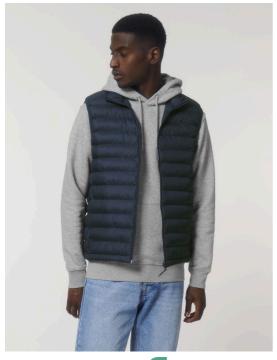

# The men's body warmer

**Fitted** S → 5XL\* **75 GSM** 

### **Description**

Sleeveless High collar Reverse nylon zip at center front Zipped welt pockets with extra grosgrain puller Elastic tape binding at armhole Fully quilted Side panels for better shape Inside seams with binding finish

Bottom hem with adjustable plastic stopper and elastic cord