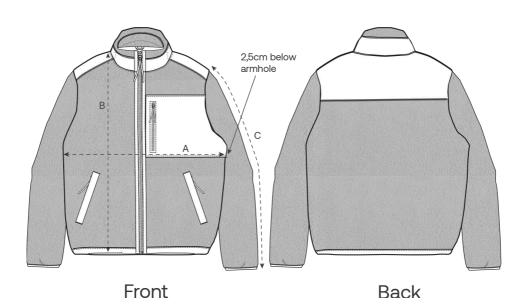

### Size Guide

\_\_\_

| Measurement in cm | XXS  | XS   | S  | М    | L    | XL   | XXL  | 3XL  |
|-------------------|------|------|----|------|------|------|------|------|
| A - Half Chest    | 51   | 53   | 55 | 59   | 62   | 65   | 69   | 73   |
| B - Body Length   | 61   | 64   | 68 | 72   | 74   | 76.5 | 78.5 | 81   |
| C - Sleeve Length | 55.5 | 57.5 | 62 | 64.5 | 66.5 | 67   | 67.5 | 67.5 |