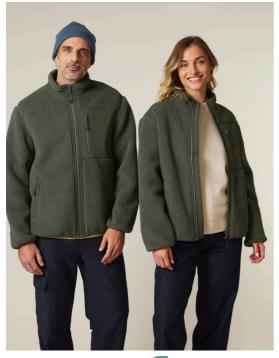

The unisex relaxed fit sherpa jacket

XXS → 3XL

450 GSM

**Description** 

**Relaxed Fit** 

Set in sleeves

Elastic recycled binding at cuffs and hem Inside back neck recycled binding loop and back neck tape Plastic Vislon zipper with metal puller and cord ending Fully bonded inside Polar fleece layer and Anti piling finish Front side contrast softshell welt pockets with hidden zip closure Contrast softshell fabric at Pocket, back yoke and outer collar band Inside invisible zipper at wearer left chest for easy decoration

# Composition

Shell - Sherpa 100% Polyester - Recycled - 450.0 GSM Fabric washed Lining - Polar Fleece 100% Polyester - Recycled Brushed