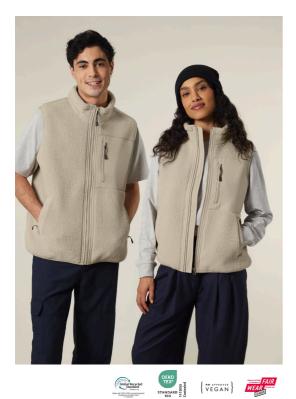

### The unisex sleeveless sherpa jacket

Front side contrast softshell welt pockets with hidden zip closure Contrast softshell fabric at Pocket, back yoke and outer collar band Inside invisible zipper at wearer left chest for easy decoration

### Composition

Shell - Sherpa 100% Polyester - Recycled - 450.0 GSM Fabric washed, Brushed Lining - Polar Fleece 100% Polyester - Recycled Brushed

**Care instruction** 

Wash similar colours together, no ironing on print, wash and iron inside out.