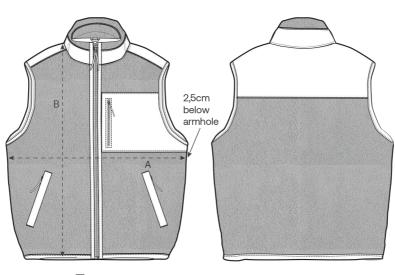

### The unisex sleeveless sherpa jacket

Front side contrast softshell welt pockets with hidden zip closure Contrast softshell fabric at Pocket, back yoke and outer collar band Inside invisible zipper at wearer left chest for easy decoration

### Size Guide

\_\_\_\_\_

Front

Back

| Measurement in cm | XXS | XS | S  | М  | L  | XL   | XXL  | 3XL |
|-------------------|-----|----|----|----|----|------|------|-----|
| A - Half Chest    | 48  | 50 | 52 | 56 | 59 | 62   | 66   | 70  |
| B - Body Length   | 59  | 62 | 66 | 70 | 72 | 74.5 | 76.5 | 79  |