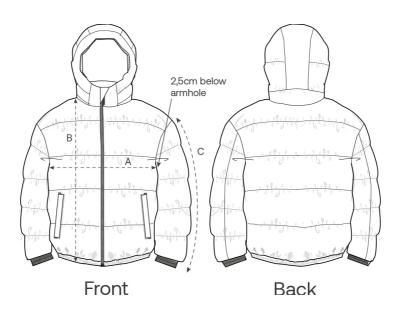

## Size Guide

| Measurement in cm | XXS  | XS   | S    | М    | L    | XL   | XXL  | 3XL  |
|-------------------|------|------|------|------|------|------|------|------|
| A - Half Chest    | 56.5 | 57.5 | 61   | 64.5 | 68   | 71.5 | 75   | 78.5 |
| B - Body Length   | 64   | 66   | 71   | 76   | 78   | 80   | 82   | 84   |
| C - Sleeve Length | 61.5 | 62.5 | 66.5 | 68   | 69.5 | 71   | 72.5 | 72.5 |