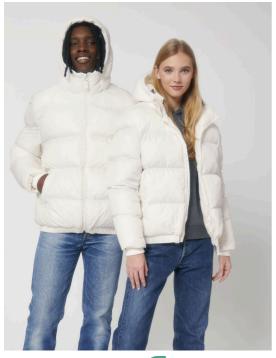

# The oversized puffer jacket

Oversized XXS → 3XL

## **Description**

Set-in sleeve 1x1 Rib at sleeve cuff Elastic bottom hem

Lined hood with adjustable plastic stoppers and elastic cords on inside Nylon zip at center front with chin guard Zipped welt pockets with extra grosgrain tape

Self fabric half moon at back neck

Inside zipped chest pocket

Grosgrain straps on inside for versatile and hands-free carrying Inside zip opening at bottom hem and wearer's left chest for easy decoration