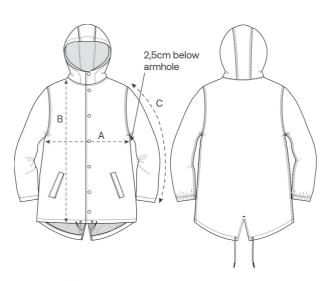

### Size Guide

\_\_\_

Front

Back

| Measurement in cm | XXS  | XS   | S    | М    | L    | XL   | XXL  | 3XL  |
|-------------------|------|------|------|------|------|------|------|------|
| A - Half Chest    | 52   | 54.5 | 57   | 59.5 | 63   | 66.5 | 70   | 73.5 |
| B - Body Length   | 78   | 81   | 84   | 86   | 88   | 90   | 92   | 94   |
| C - Sleeve Length | 63.5 | 64.5 | 68.5 | 70   | 71.5 | 73   | 74.5 | 74.5 |