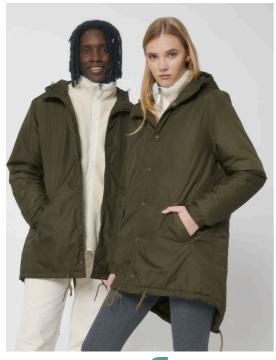

# The unisex padded parker jacket

**Medium Fit** XXS → 3XL **75 GSM** 

### **Description**

Set-in sleeve Metal snaps at center front Welt pockets at front Round drawcords at bottom hem Semi elastic sleeve cuff

Double layered hood with adjustable plastic stopper and elastic cord on inside Diamond quilting on inside lining

Inside zip opening at bottom hem and wearer's left chest for easy decoration