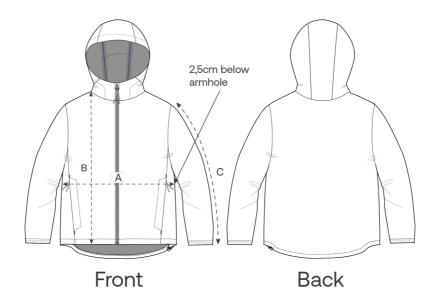

### Size Guide

| Measurement in cm | XXS  | XS   | S    | М    | L    | XL   | XXL  | 3XL  | 4XL  | 5XL  |
|-------------------|------|------|------|------|------|------|------|------|------|------|
| A - Half Chest    | 53   | 55.5 | 58   | 60.5 | 64   | 67.5 | 71   | 74.5 | 78.5 | 83.5 |
| B - Body Length   | 64   | 67   | 70   | 72   | 74   | 76   | 78   | 80   | 82   | 84   |
| C - Sleeve Length | 63.5 | 64.5 | 68.5 | 70   | 71.5 | 73   | 74.5 | 74.5 | 74.5 | 74.5 |