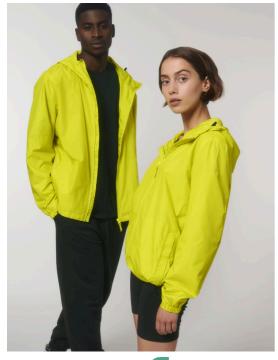

# The unisex multifunctional jacket

**Medium Fit** XXS → 5XL\* **75 GSM** 

### **Description**

Set-in sleeve

Longer back length with curved hem for protection

Bottom hem with adjustable plastic stopper and elastic cord

Sealed hood visor and sealed welt pockets

Double layered hood with adjustable plastic stopper and elastic cord on inside

Reverse nylon zip at center front with chin guard

Zipped welt pockets with extra grosgrain puller

Side panels for better shape

Semi-elastic sleeve cuff

Self fabric half moon at back neck

Inside zip opening at bottom hem and wearer's left chest for easy decoration