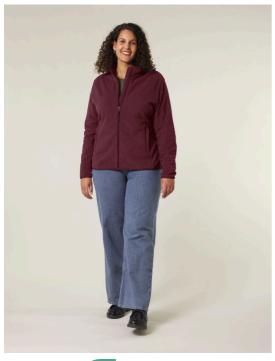

# The Women's fleece jacket

Fitted XS > XXL 300 GSM

#### **Details**

- · Set in sleeves
- · Elastic binding at neck edge, cuffs and hem
- · Inside back neck grosgrain loop
- · Nylon coil zipper with metal puller and cord ending
- Brushed fabric with Anti piling finish on inside and outside
- Front side welt pockets with zip opening
- Inside back neck tape in recycled polyester

#### Composition

Shell - Polar Fleece 100% Polyester - Recycled - , 300.0 GSM Brushed