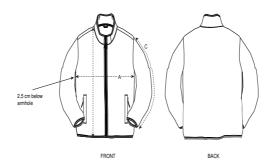

#### **Details**

- · Set in sleeves
- · Elastic binding at neck edge, cuffs and hem
- · Inside back neck grosgrain loop
- · Nylon coil zipper with metal puller and cord ending
- Brushed fabric with Anti piling finish on inside and outside
- Front side welt pockets with zip opening
- Inside back neck tape in recycled polyester

#### Size Guide

|   | Sizes         | XS   | S  | M    | L  | XL   | XXL  |
|---|---------------|------|----|------|----|------|------|
| Α | Half Chest    | 47   | 50 | 53   | 56 | 60   | 64   |
| В | Body Length   | 61   | 64 | 66   | 68 | 70   | 72   |
| С | Sleeve Length | 59.5 | 61 | 62.5 | 64 | 65.5 | 65.5 |