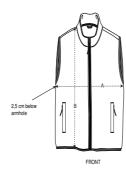

#### **Details**

- Sleeveless
- Elastic binding at neck edge, armhole and hem
- · Inside back neck grosgrain loop
- · Nylon coil zipper with metal puller and cord ending
- Brushed fabric with Anti piling finish on inside and outside
- Front side welt pockets with zip opening
- Inside back neck tape in recycled polyester

#### Size Guide

|   | Sizes       | XS | S  | М  | L  | XL | XXL |
|---|-------------|----|----|----|----|----|-----|
| А | Half Chest  | 45 | 48 | 51 | 54 | 58 | 62  |
| В | Body Length | 59 | 62 | 64 | 66 | 68 | 70  |