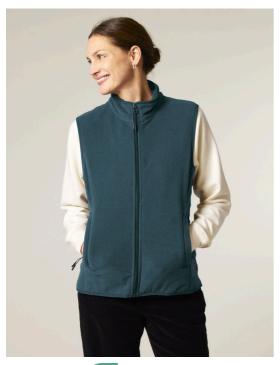

# The women's sleeveless fleece jacket

Fitted XS > XXL 300 GSM

#### **Details**

- Sleeveless
- Elastic binding at neck edge, armhole and hem
- · Inside back neck grosgrain loop
- · Nylon coil zipper with metal puller and cord ending
- Brushed fabric with Anti piling finish on inside and outside
- Front side welt pockets with zip opening
- Inside back neck tape in recycled polyester

#### Composition

Shell - Polar Fleece 100% Polyester - Recycled - , 300.0 GSM Brushed