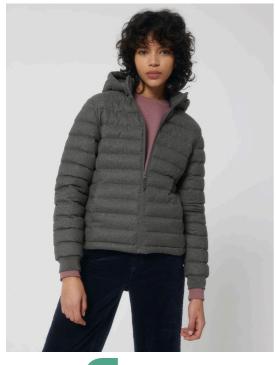

### The wool-like women's padded jacket

Fitted

XS > XXL

140 GSM

#### Details

- Set-in sleeve
- High collar with detachable hood with matte metal hidden snaps
- Hood opening and bottom hem with adjustable plastic stopper and elastic cord
- Reverse nylon zip at center front
- · Zipped welt pockets with extra grosgrain puller
- Fully quilted
- Side panels for better shape
- Soft 1x1 rib at sleeve hem
- Inside seams with binding finish

# Stella Voyager Wool-Like STJW897