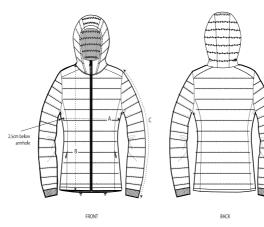

#### Details

- Set-in sleeve
- High collar with detachable hood with matte metal hidden snaps
- Hood opening and bottom hem with adjustable plastic stopper and elastic cord
- Reverse nylon zip at center front
- · Zipped welt pockets with extra grosgrain puller
- Fully quilted
- Side panels for better shape
- Soft 1x1 rib at sleeve hem
- Inside seams with binding finish

### **Essential Heathers**

Size Guide

|   | Sizes         | XS   | S    | М    | L    | XL   | XXL  |
|---|---------------|------|------|------|------|------|------|
| А | Half Chest    | 47   | 50   | 53   | 56   | 59   | 62   |
| В | Body Length   | 59.5 | 61.5 | 63.5 | 65.5 | 67.5 | 69.5 |
| С | Sleeve Length | 63   | 64   | 65   | 66   | 67   | 67   |