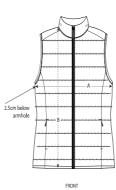

### **Details**

- Sleeveless
- · High collar
- · Reverse nylon zip at center front
- Zipped welt pockets with extra grosgrain puller
- Elastic tape binding at armhole
- Fully quilted
- Side panels for better shape
- Inside seams with binding finish
- Bottom hem with adjustable plastic stopper and elastic cord

# Size Guide

XS S М XLXXL 47 50 53 56 59 62 Half Chest 58 64 Body Length 60 62 66 68