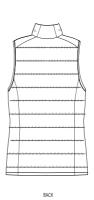

### **Details**

- Sleeveless
- · High collar
- · Reverse nylon zip at center front
- Zipped welt pockets with extra grosgrain puller
- Elastic tape binding at armhole
- Fully quilted
- Side panels for better shape
- Inside seams with binding finish
- Bottom hem with adjustable plastic stopper and elastic cord