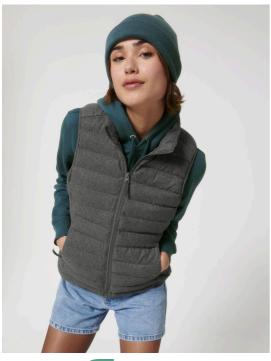

# The wool-like women's body warmer

Fitted XS > XXL 140 GSM

### **Details**

- Sleeveless
- · High collar
- · Reverse nylon zip at center front
- Zipped welt pockets with extra grosgrain puller
- Elastic tape binding at armhole
- Fully quilted
- Side panels for better shape
- Inside seams with binding finish
- Bottom hem with adjustable plastic stopper and elastic cord

### Composition

Shell - Plain Weave Brushed 100% Polyester - Recycled - , 140.0 GSM Fluorine-free DWR Padding 100% Polyester - Recycled -

Lining - Plain Weave 100% Polyester - Recycled Fluorine-free DWR