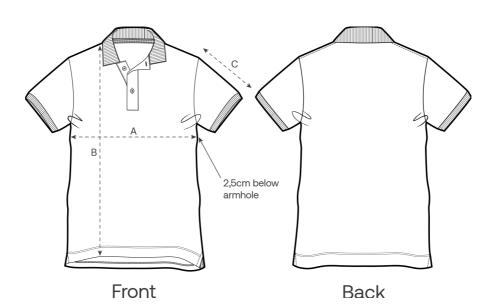

### Size Guide

S Μ L XL XXL 3XL 4XL 5XL Measurement in cm A - Half Chest 48 54 57 51 61 65 70 75 B - Body Length 70 72 74 76 78 80 82 83 C - Sleeve Length 21 21.5 22 22.5 23 23.5 23.5 23.5