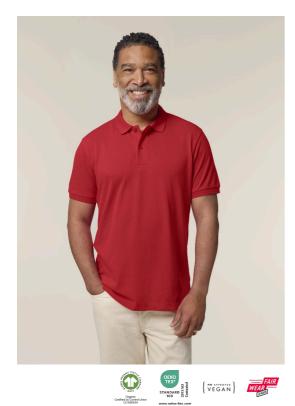

## The Men's Mid-light Polo

Inside heavy single jersey back neck tape Front inserted placket with 2 buttons in matching body colour Slit and bartack finish at side seam hem Single needle topstitch at shoulder seams Bottom hem with narrow double needle topstitch

#### Composition

Shell - Piqué 100% Cotton - Organic Ring Spun Combed - 185.0 GSM Panel washed