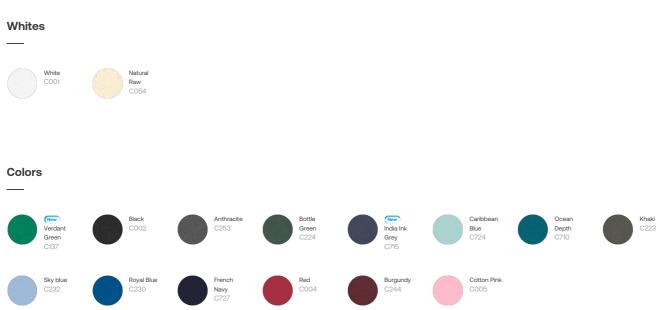

# s7anley/s7ella

185 GSM



## The Men's Mid-light Polo



Inside heavy single jersey back neck tape Front inserted placket with 2 buttons in matching body colour Slit and bartack finish at side seam hem Single needle topstitch at shoulder seams Bottom hem with narrow double needle topstitch

#### Composition

Shell - Piqué 100% Cotton - Organic Ring Spun Combed - 185.0 GSM Panel washed

### **Care instruction**

Wash similar colours together, no ironing on print, wash and iron inside out.



**Country of origin** 

Weaving : Bangladesh Dyeing : Bangladesh Assembly : Bangladesh

# s7anley/s7ella



#### **Essential Heathers**

Heather Grey C250 C004 C244 C005

# s7anley/s7ella

### Size Guide



S Μ L XL XXL 3XL 4XL 5XL Measurement in cm A - Half Chest 48 54 57 51 61 65 70 75 B - Body Length 70 72 74 76 78 80 82 83 C - Sleeve Length 21 21.5 22 22.5 23 23.5 23.5 23.5

### Packing

| Sizes        | S  | м  | L  | XL | XXL | 3XL | 4XL | 5XL |
|--------------|----|----|----|----|-----|-----|-----|-----|
| Pieces / bag | 5  | 5  | 5  | 5  | 5   | 5   | 5   | 5   |
| Pieces / box | 50 | 50 | 50 | 50 | 50  | 25  | 25  | 25  |