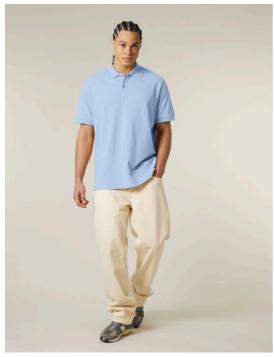

# The unisex polo

**Medium Fit** 

XXS → 5XL\*

240 GSM

## **Description**

Set-in sleeve

Flat knit rib on collar and sleeve hem Inside heavy single jersey back neck tape Front placket with 2 buttons in matching body colour Slit at side seams with heavy single jersey facing Single needle topstitch at shoulder seams Bottom hem with narrow double needle topstitch

## Composition

Shell - Piqué 100% Cotton - Organic Ring Spun Combed - 240.0 GSM Panel washed