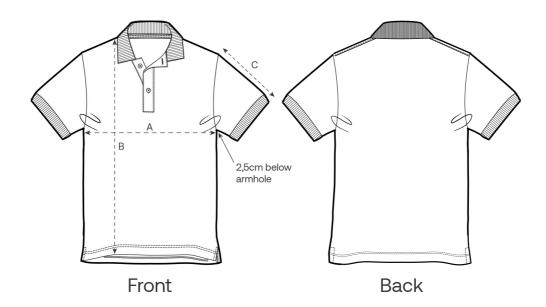

#### Size Guide

\_\_\_

| Measurement in cm | XXS  | XS   | S    | М    | L    | XL   | XXL  | 3XL  | 4XL  | 5XL  |
|-------------------|------|------|------|------|------|------|------|------|------|------|
| A - Half Chest    | 45.5 | 47.5 | 50.5 | 53.5 | 56.5 | 59.5 | 63.5 | 67.5 | 72.5 | 77.5 |
| B - Body Length   | 61   | 64   | 68   | 72   | 74   | 76   | 78   | 80   | 82   | 83   |
| C - Sleeve Length | 22   | 22.5 | 23   | 23.5 | 24   | 24.5 | 25   | 25.5 | 25.5 | 25.5 |